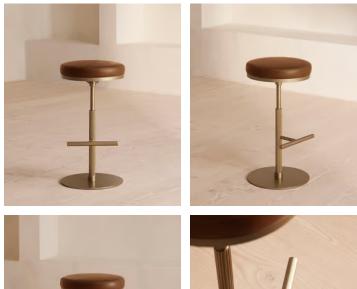

# Wardell Barstool, Leather, Chestnut, US

\$1,495 Regular price \$1,271 Member price

Our Wardell bar stool features a round, rotating seat in supple leather, detailed with double-top stitching.

Inspired by Soho House Hong Kong, this bar stool has a fixed height central column with fluted detail, which descends to a T-bar footrest in a contemporary brass finish.

#### Assembly required: No

Composition: Poplar Wood, MDF, Foam, Moore & Giles Leather and Steel Fabric: Leather Feet: Rubber glide Filling: Foam Finish: Antique brass and moss-green leather Frame: Poplar wood, MDF and steel Hardware: Steel upright, base and footrest Removable cushions: No Removable legs: No Seat depth: 15" Seat height: 29.1" Seat width: 15" Under seat clearance: 25.5"