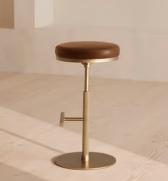

# Wardell Barstool, Leather, Chestnut, US

\$1,495 Regular price \$1,271 Member price

Our Wardell bar stool features a round, rotating seat in supple leather, detailed with double-top stitching.

Inspired by Soho House Hong Kong, this bar stool has a fixed height central column with fluted detail, which descends to a T-bar footrest in a contemporary brass finish.

#### Assembly required: No

Composition: Poplar Wood, MDF, Foam, Moore & Giles Leather and Steel Fabric: Leather Feet: Rubber glide Filling: Foam Finish: Antique brass and moss-green leather Frame: Poplar wood, MDF and steel Hardware: Steel upright, base and footrest Removable cushions: No Removable legs: No Seat depth: 15" Seat height: 29.1" Seat width: 15" Under seat clearance: 25.5"