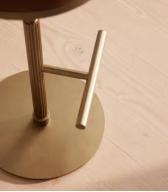

# Wardell Barstool, Leather, Chestnut, US

\$1,495 Regular price \$1,271 Member price

Our Wardell bar stool features a round, rotating seat in supple leather, detailed with double-top stitching.

Inspired by Soho House Hong Kong, this bar stool has a fixed height central column with fluted detail, which descends to a T-bar footrest in a contemporary brass finish.

#### Assembly required: No

Composition: Poplar Wood, MDF, Foam, Moore & Giles Leather and Steel Fabric: Leather Feet: Rubber glide Filling: Foam Finish: Antique brass and moss-green leather Frame: Poplar wood, MDF and steel Hardware: Steel upright, base and footrest Removable cushions: No Removable legs: No Seat depth: 15" Seat height: 29.1" Seat width: 15" Under seat clearance: 25.5"