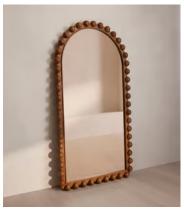

## Emilia Mirror, Floor, Mid Tone

\$2,595 Regular price \$2,206 Member price

An oversized, arched frame is characterised by carved bobbin detailing.

A centrepiece for your living space or bedroom, the floor-standing Emilia mirror is inspired by the curved silhouettes seen throughout Soho House Rome. Crafted from solid mid-tone ash, its arched frame is characterised by carved bobbin detailing.