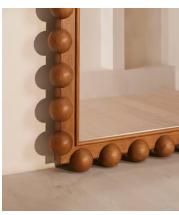

## Emilia Mirror, Floor, Mid Tone

\$2,595 Regular price \$2,206 Member price

An oversized, arched frame is characterised by carved bobbin detailing.

A centrepiece for your living space or bedroom, the floor-standing Emilia mirror is inspired by the curved silhouettes seen throughout Soho House Rome. Crafted from solid mid-tone ash, its arched frame is characterised by carved bobbin detailing.