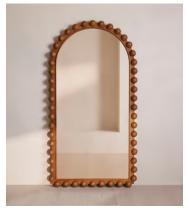

## Emilia Mirror, Floor, Mid Tone

\$2,595 Regular price \$2,206 Member price

An oversized, arched frame is characterised by carved bobbin detailing.

A centrepiece for your living space or bedroom, the floor-standing Emilia mirror is inspired by the curved silhouettes seen throughout Soho House Rome. Crafted from solid mid-tone ash, its arched frame is characterised by carved bobbin detailing.