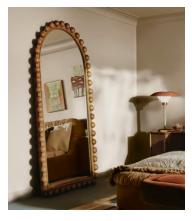

## Emilia Mirror, Floor, Mid Tone

\$2,595 Regular price \$2,206 Member price

An oversized, arched frame is characterised by carved bobbin detailing.

A centrepiece for your living space or bedroom, the floor-standing Emilia mirror is inspired by the curved silhouettes seen throughout Soho House Rome. Crafted from solid mid-tone ash, its arched frame is characterised by carved bobbin detailing.