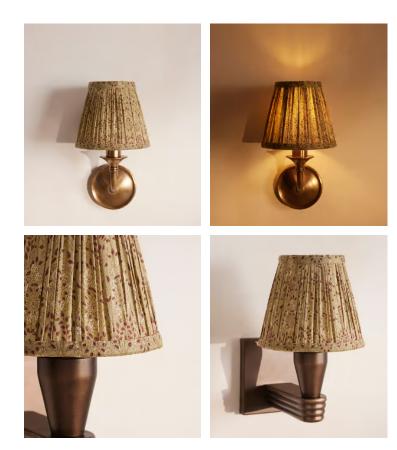

## Babington Candle Shade, 15cm

\$175 Regular price \$149 Member price

This coned lampshade is made from pleated silk sourced from vintage Indian saris in small batches.

Available in three sizes, the Babington lamp shade is made in the UK using patterned, vintage sari fabrics all hand-selected in India. Styled with our Alexander lighting range, base not included.