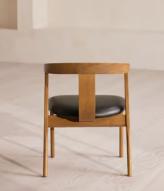

Referencing the seating in Soho House Berlin, this dining chair features a curved support panel crafted from one continuous piece of ash wood. This is then steam bent to form its shape. Keyed mitre joints on the arms add a modern touch, while the chair's deep-sit form is made comfier with a cushion upholstered in smooth Italian leather.