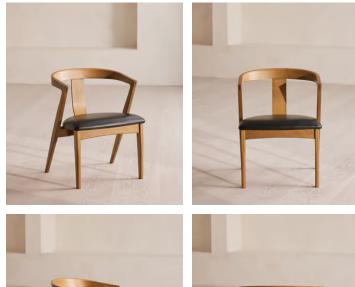

## Edwin Dining Chair, Black Leather, US

| <del>\$1,395</del> | \$698 | Regular price |
|--------------------|-------|---------------|
| <del>\$1,186</del> | \$558 | Member price  |

Handcrafted in Italy, the Edwin dining chair blends form and function, harmonising warm tones with smooth curves and a comfy seat.

Referencing the seating in Soho House Berlin, this dining chair features a curved support panel crafted from one continuous piece of ash wood. This is then steam bent to form its shape. Keyed mitre joints on the arms add a modern touch, while the chair's deep-sit form is made comfier with a cushion upholstered in smooth Italian leather.

## Dimensions

**Dimensions:** H72 x W54 x D55cm / H28 x W21 x D22" **Weight:** 8kg / 17.6lbs