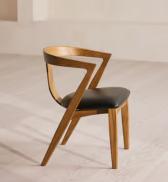

Referencing the seating in Soho House Berlin, this dining chair features a curved support panel crafted from one continuous piece of ash wood. This is then steam bent to form its shape. Keyed mitre joints on the arms add a modern touch, while the chair's deep-sit form is made comfier with a cushion upholstered in smooth Italian leather.