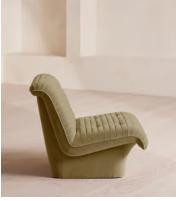

## Ewan Armchair, Velvet, Lichen, US

\$1,895 Regular price \$1,611 Member price

A laid-back, armless silhouette is characterized by ribbed paneling on its upholstery.

The Ewan accent armchair takes inspiration from White City House. Fully upholstered in a neutral lichen velvet, it features button detailing across its channeled seat and backrest.

## Dimensions

Dimensions: H73 x W82 x D90cm / H29 x W32 x D36" Weight: 22kg / 48.5lbs

## Details

Assembled size: H29 x W32 x D36 inches Assembly required: No Composition: 85% Cotton, 15% Polyester (100% Cotton Pile) Fabric: 80% Wool, 20% Polyamide Feet: Birch Filling: Foam and fiber Frame: Birch and engineered hardwood Removable cushions: No Removable legs: No Rub count: 40,000 rubs Seat depth: 21.7" Seat height: 15.7" Seat width: 32.3"