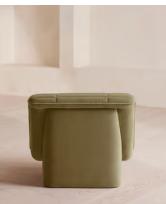

## Ewan Armchair, Velvet, Lichen, US

\$1,895 Regular price \$1,611 Member price

A laid-back, armless silhouette is characterized by ribbed paneling on its upholstery.

The Ewan accent armchair takes inspiration from White City House. Fully upholstered in a neutral lichen velvet, it features button detailing across its channeled seat and backrest.

## Dimensions

Dimensions: H73 x W82 x D90cm / H29 x W32 x D36" Weight: 22kg / 48.5lbs

## Details

Assembled size: H29 x W32 x D36 inches Assembly required: No Composition: 85% Cotton, 15% Polyester (100% Cotton Pile) Fabric: 80% Wool, 20% Polyamide Feet: Birch Filling: Foam and fiber Frame: Birch and engineered hardwood Removable cushions: No Removable legs: No Rub count: 40,000 rubs Seat depth: 21.7" Seat height: 15.7" Seat width: 32.3"