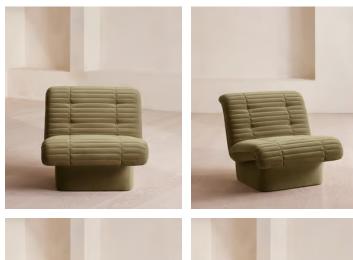

## Ewan Armchair, Velvet, Lichen, US

\$1,895 Regular price \$1,611 Member price

A laid-back, armless silhouette is characterized by ribbed paneling on its upholstery.

The Ewan accent armchair takes inspiration from White City House. Fully upholstered in a neutral lichen velvet, it features button detailing across its channeled seat and backrest.

## Dimensions

Dimensions: H73 x W82 x D90cm / H29 x W32 x D36" Weight: 22kg / 48.5lbs

## Details

Assembled size: H29 x W32 x D36 inches Assembly required: No Composition: 85% Cotton, 15% Polyester (100% Cotton Pile) Fabric: 80% Wool, 20% Polyamide Feet: Birch Filling: Foam and fiber Frame: Birch and engineered hardwood Removable cushions: No Removable legs: No Rub count: 40,000 rubs Seat depth: 21.7" Seat height: 15.7" Seat width: 32.3"