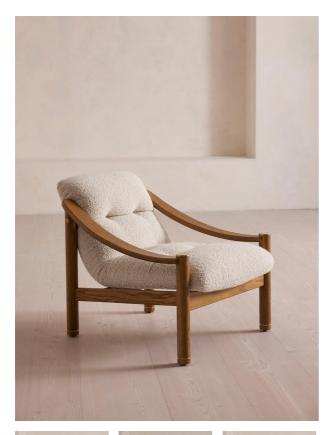

# Karine Armchair, Midtone Oak, Boucle, Us

\$748 Regular

\$598 Membership

#### Product details

The laid-back profile of our Karine armchair includes a mid-tone oak frame with tactile boucle upholstery.

Mirroring the design aesthetic of White City House, this accent armchair comes in a variety of colors and fabrics. Each upholstered design features pulled-back button detail and brass accents on top of the arms and around the base.

### Dimensions

Product dimensions: H69 x W72 x D83cm / H27 x W28 x D33"

Product weight: 16kg / 35.3lbs

#### Details

Care instructions: Professional upholstery cleaner only Composition: 54% Polyester, 46% Acrylic Feet: Oak Filling: Foam and fiber Frame: Oak and engineered hardwood Removable cushions: No Removable legs: No Seat depth: 21" Seat height: 15" Seat width: 22.6"