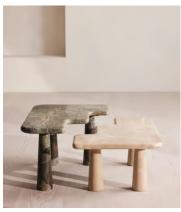

## Jada Coffee Table Set, Light Emperador and Verde Bosque Marble

\$4,295 \$3,005 Regular price \$3,651 \$2,404 Member price

This pair of tessellated coffee tables are made from Jurassic Green and Light Emperador marbles.

Each of the two Jada coffee tables is surrounded with exaggerated soft curves, mirroring the interiors of Soho House Rome. The higher table is carved from Jurassic Green marble sourced from India, characterised by its vibrant green and brown hues. The lower table is made from a pale brown marble sourced from Spain.