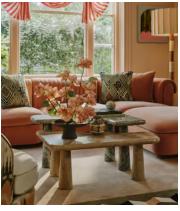

## Jada Coffee Table Set, Light Emperador and Verde Bosque Marble

\$4,295 \$3,005 Regular price \$3,651 \$2,404 Member price

This pair of tessellated coffee tables are made from Jurassic Green and Light Emperador marbles.

Each of the two Jada coffee tables is surrounded with exaggerated soft curves, mirroring the interiors of Soho House Rome. The higher table is carved from Jurassic Green marble sourced from India, characterised by its vibrant green and brown hues. The lower table is made from a pale brown marble sourced from Spain.