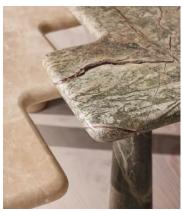

Each of the two Jada coffee tables is surrounded with exaggerated soft curves, mirroring the interiors of Soho House Rome. The higher table is carved from Jurassic Green marble sourced from India, characterised by its vibrant green and brown hues. The lower table is made from a pale brown marble sourced from Spain.

## **Details**

Assembly required: Yes

Clearance: 12.2"

Composition: Light Emperador Marble, Jurassic Green Marble and Steel

**Hardware**: Steel Support Plate

Removable legs: Yes

Care instructions: Wipe with a damp cloth. Do not use acidic detergents or abrasive products like bleach, steel wool etc. Marble is a naturally porous material, and so spills must be wiped immediately to avoid staining. Read more about looking after your marble in our marble care guide.