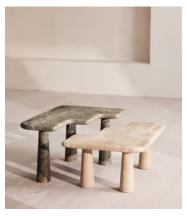

## Jada Coffee Table Set, Light Emperador and Verde Bosque Marble

\$4,295 \$3,005 Regular price \$3,651 \$2,404 Member price

This pair of tessellated coffee tables are made from Jurassic Green and Light Emperador marbles.

Each of the two Jada coffee tables is surrounded with exaggerated soft curves, mirroring the interiors of Soho House Rome. The higher table is carved from Jurassic Green marble sourced from India, characterised by its vibrant green and brown hues. The lower table is made from a pale brown marble sourced from Spain.