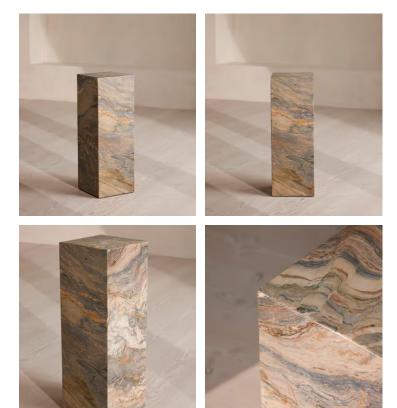

# Delos Plinth, Brazilian Quartzite, Large

This plinth is carved from Brazilian quartzite stone characterised by a mix of earthy tones and cooler veining.

The Delos plinth has a minimalist silhouette available in a choice of stone. Sourced from Brazil, quartzite features deep, earthy tones streaked with cooler blue and grey veining.