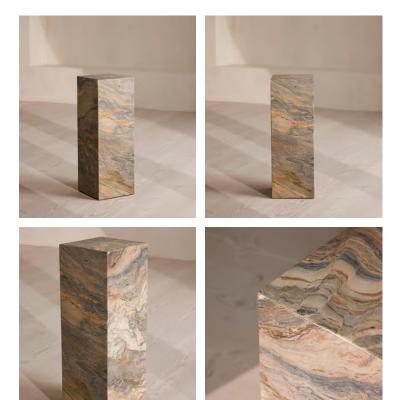

# Delos Plinth, Brazilian Quartzite, Small

This plinth is carved from Brazilian quartzite stone characterised by a mix of earthy tones and cooler veining.

The Delos plinth has a minimalist silhouette available in a choice of stone. Sourced from Brazil, quartzite features deep, earthy tones streaked with cooler blue and grey veining.