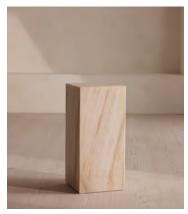

# Delos Plinth, Wood Onyx, Small

\$1,695 \$848 Regular price \$1,441 \$678 Member price

This plinth is carved from a special variation of onyx that closely mimics the appearance of wood.

The Delos plinth has a minimalist silhouette available in a choice of stone. Wood onyx is a natural stone characterised by light-coloured patterning that closely resembles the look of wood.