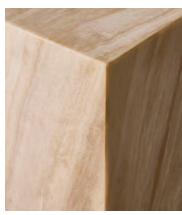

# Delos Plinth, Wood Onyx, Small

\$1,695 \$848 Regular price \$1,441 \$678 Member price

This plinth is carved from a special variation of onyx that closely mimics the appearance of wood.

The Delos plinth has a minimalist silhouette available in a choice of stone. Wood onyx is a natural stone characterised by light-coloured patterning that closely resembles the look of wood.

#### **Details**

Assembly required: No

**Composition**: Poplar Wood, Plywood and Wood Onyx

Feet: Plastic Glide Frame: Poplar Wood

**Care instructions**: Wipe with a damp cloth. Do not use acidic detergents or abrasive products like bleach, steel wool etc. Marble is a naturally porous material, and so spills must be wiped immediately to avoid staining. Read more about looking after your marble in our marble care guide.