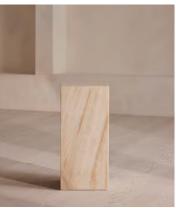

# Delos Plinth, Wood Onyx, Small

\$1,695 \$848 Regular price \$1,441 \$678 Member price

This plinth is carved from a special variation of onyx that closely mimics the appearance of wood.

The Delos plinth has a minimalist silhouette available in a choice of stone. Wood onyx is a natural stone characterised by light-coloured patterning that closely resembles the look of wood.