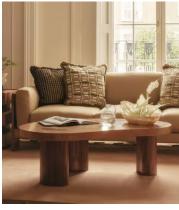

## Pascal Coffee Table

\$2,195 Regular price \$1,866 Member price

Playing with texture and shape, this coffee table softens oak and walnut with its smooth curves.

The softly curved silhouette of the Pascal coffee table comes in a midtoned, starburst oak finished with a high sheen. Its top is perched on three arc-shaped legs made from walnut.