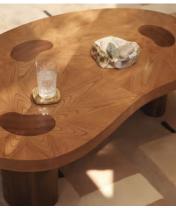

## Pascal Coffee Table

\$2,195 Regular price \$1,866 Member price

Playing with texture and shape, this coffee table softens oak and walnut with its smooth curves.

The softly curved silhouette of the Pascal coffee table comes in a midtoned, starburst oak finished with a high sheen. Its top is perched on three arc-shaped legs made from walnut.