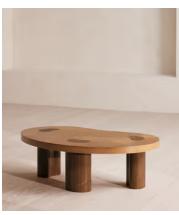

## Pascal Coffee Table

\$2,195 Regular price \$1,866 Member price

Playing with texture and shape, this coffee table softens oak and walnut with its smooth curves.

The softly curved silhouette of the Pascal coffee table comes in a midtoned, starburst oak finished with a high sheen. Its top is perched on three arc-shaped legs made from walnut.