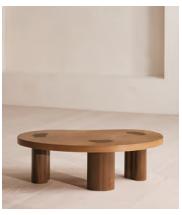

## Pascal Coffee Table

\$2,195 Regular price \$1,866 Member price

Playing with texture and shape, this coffee table softens oak and walnut with its smooth curves.

The softly curved silhouette of the Pascal coffee table comes in a midtoned, starburst oak finished with a high sheen. Its top is perched on three arc-shaped legs made from walnut.