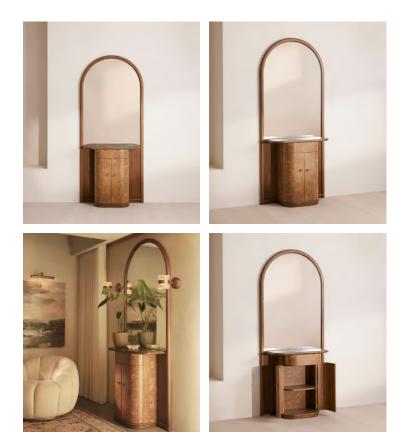

## Aristo Entryway Unit, Michelangelo Marble

This unit houses an arched mirror that sits on top of honed Michelangelo marble.

Sitting against a ribbed back, the curved storage space of the Aristo entryway unit is made from a light olive ash burl that contrasts against dark brown oak wood. The unit is fitted with a single shelf that has an intense black marble inlay characterised by both gold and white veining.

## Dimensions

Dimensions: H220 x W95 x D36cm / H87 x W37 x D14"

Weight: 71kg / 156.5lbs

Number of boxes: 2

- Box 1: H115 x W102 x D52cm / H45.3 x W40.2 x D20.5"
- Box 2: H113 x W238 x D25cm / H44.5 x W93.7 x D9.8"

## Details

Adjustable shelf?: Yes

Assembly required: Yes

**Composition**: Oak Wood, MDF, Plywood, Oak Veneer, Olive Ash Burl Veneer, Michelangelo Marble, Mirror and Brass

Door dimensions: H61 x W45 x D28cm

Drawer dimensions: H7 x W34 xD25cm

Feet: Plastic Glide

Frame: Oak wood and MDF

Handles: Brass

Wood finish: Mid-tone

**Care instructions**: Dust often using a clean, soft, dry and lint-free cloth. Blot spills immediately and wipe with a clean, damp, cloth. We do not recommend the use of chemical cleansers, abrasives or furniture polish. Avoid contact with water and other liquids. Always use a coaster.