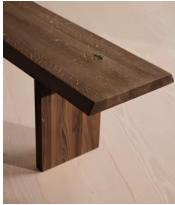

## Matis Bench, Walnut, 240cm

Made to order in oak wood distinguished by a characteristic live edge with natural knots and cracks.

Designed to sit alongside our Matis dining table, this bench is crafted from oak wood in a range of oiled finishes. Its design is characterised by raw details that echo the rustic setting of Soho Farmhouse, with no two pieces exactly alike.

## Details

Assembly required: Yes Composition: Solid American Walnut Finish: Walnut

Removable legs: Yes

Seat depth: 13.8"

Seat height: 17.7"

Seat width: 94.5"

Under seat clearance: 16.1"

**Care instructions:** Dust often using a clean, soft, dry and lint-free cloth. Blot spills immediately and wipe with a clean, damp, cloth. We do not recommend the use of chemical cleansers, abrasives or furniture polish. Avoid contact with water and other liquids.