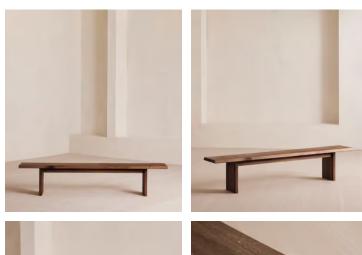

## Matis Bench, Walnut, 240cm

Made to order in oak wood distinguished by a characteristic live edge with natural knots and cracks.

Designed to sit alongside our Matis dining table, this bench is crafted from oak wood in a range of oiled finishes. Its design is characterised by raw details that echo the rustic setting of Soho Farmhouse, with no two pieces exactly alike.

## Dimensions

Dimensions: H45 x W240 x D35cm / H18 x W94 x D14"

Weight: 32kg / 70.5lbs

Number of boxes: 2

- Box 1: H11 x W247 x D42cm / H4.3 x W97.2 x D16.5"
- Box 2: H11 x W48 x D34cm / H4.3 x W18.9 x D13.4"

## Details

Assembly required: Yes Composition: Solid American Walnut Finish: Walnut

Removable legs: Yes

Seat depth: 13.8"

Seat height: 17.7"

Seat width: 94.5"

Under seat clearance: 16.1"

**Care instructions:** Dust often using a clean, soft, dry and lint-free cloth. Blot spills immediately and wipe with a clean, damp, cloth. We do not recommend the use of chemical cleansers, abrasives or furniture polish. Avoid contact with water and other liquids.