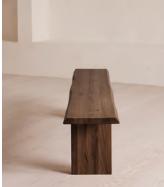

## Matis Bench, Walnut, 240cm

Made to order in oak wood distinguished by a characteristic live edge with natural knots and cracks.

Designed to sit alongside our Matis dining table, this bench is crafted from oak wood in a range of oiled finishes. Its design is characterised by raw details that echo the rustic setting of Soho Farmhouse, with no two pieces exactly alike.

## Details

Assembly required: Yes Composition: Solid American Walnut Finish: Walnut

Removable legs: Yes

Seat depth: 13.8"

Seat height: 17.7"

Seat width: 94.5"

Under seat clearance: 16.1"

**Care instructions:** Dust often using a clean, soft, dry and lint-free cloth. Blot spills immediately and wipe with a clean, damp, cloth. We do not recommend the use of chemical cleansers, abrasives or furniture polish. Avoid contact with water and other liquids.