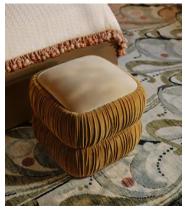

## Tabitha Footstool, US

\$795 Regular price \$676 Member price

Textural ruching wraps around a segmented silhouette that's fully upholstered in two-tone velvet.

Inspired by Little House Balham, the Tabitha footstool is fully upholstered in British-made cotton velvet in rich mustard and camel-colored tones. Textural ruching wraps around its silhouette, which is perched on an oak base.