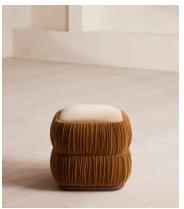

## Tabitha Footstool, US

\$795 Regular price \$676 Member price

Textural ruching wraps around a segmented silhouette that's fully upholstered in two-tone velvet.

Inspired by Little House Balham, the Tabitha footstool is fully upholstered in British-made cotton velvet in rich mustard and camel-colored tones. Textural ruching wraps around its silhouette, which is perched on an oak base.