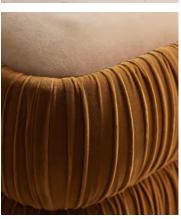

## Tabitha Footstool, US

\$795 Regular price \$676 Member price

Textural ruching wraps around a segmented silhouette that's fully upholstered in two-tone velvet.

Inspired by Little House Balham, the Tabitha footstool is fully upholstered in British-made cotton velvet in rich mustard and camel-colored tones. Textural ruching wraps around its silhouette, which is perched on an oak base.