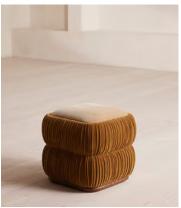

## Tabitha Footstool, US

\$795 Regular price \$676 Member price

Textural ruching wraps around a segmented silhouette that's fully upholstered in two-tone velvet.

Inspired by Little House Balham, the Tabitha footstool is fully upholstered in British-made cotton velvet in rich mustard and camel-colored tones. Textural ruching wraps around its silhouette, which is perched on an oak base.