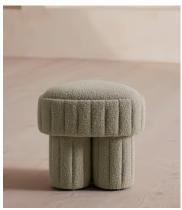

# Rhea Footstool, Boucle, Pistachio, US

\$995 Regular price \$846 Member price

A unique triangular silhouette is fully upholstered in a fluted wool boucle.

This footstool takes design inspiration from the soft pastel colors seen in and around Soho House Copenhagen. Resting on tripod legs, fluted detail adds a further textural dimension.

### **Dimensions**

**Dimensions:** H44 x W45 x D44cm / H17 x W18 x D17"

Weight: 9kg / 19.8lbs

### **Details**

Composition: 54% Wool, 21% Recycled Cotton, 15% Viscose, 10% Linen

Feet: Birch

Filling: Foam and fiber

Frame: Birch and engineered hardwood

Removable cushions: No Removable legs: No Seat depth: 17.1"