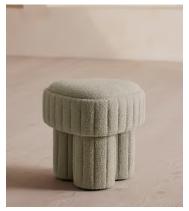

# Rhea Footstool, Boucle, Pistachio, US

\$995 Regular price \$846 Member price

A unique triangular silhouette is fully upholstered in a fluted wool boucle.

This footstool takes design inspiration from the soft pastel colors seen in and around Soho House Copenhagen. Resting on tripod legs, fluted detail adds a further textural dimension.

### **Dimensions**

**Dimensions:** H44 x W45 x D44cm / H17 x W18 x D17"

Weight: 9kg / 19.8lbs

### **Details**

Composition: 54% Wool, 21% Recycled Cotton, 15% Viscose, 10% Linen

Feet: Birch

Filling: Foam and fiber

Frame: Birch and engineered hardwood

Removable cushions: No Removable legs: No Seat depth: 17.1"