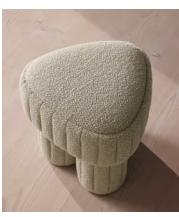

# Rhea Footstool, Boucle, Pistachio, US

\$995 Regular price \$846 Member price

A unique triangular silhouette is fully upholstered in a fluted wool boucle.

This footstool takes design inspiration from the soft pastel colors seen in and around Soho House Copenhagen. Resting on tripod legs, fluted detail adds a further textural dimension.

### **Dimensions**

**Dimensions:** H44 x W45 x D44cm / H17 x W18 x D17"

Weight: 9kg / 19.8lbs

### **Details**

Composition: 54% Wool, 21% Recycled Cotton, 15% Viscose, 10% Linen

Feet: Birch

Filling: Foam and fiber

Frame: Birch and engineered hardwood

Removable cushions: No Removable legs: No Seat depth: 17.1"