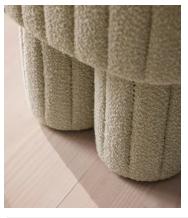

# Rhea Footstool, Boucle, Pistachio, US

\$995 Regular price \$846 Member price

A unique triangular silhouette is fully upholstered in a fluted wool boucle.

This footstool takes design inspiration from the soft pastel colors seen in and around Soho House Copenhagen. Resting on tripod legs, fluted detail adds a further textural dimension.

### **Details**

Composition: 54% Wool, 21% Recycled Cotton, 15% Viscose, 10% Linen

Feet: Birch

Filling: Foam and fiber

Frame: Birch and engineered hardwood

Removable cushions: No Removable legs: No Seat depth: 17.1"