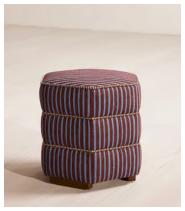

## Lyla Footstool, Kortini Stripe, US

\$795 Regular price \$676 Member price

A stacked, hexagonal silhouette is defined by richly colored Kortini Stripe upholstery.

An extension of our Lyla range, this footstool is enlivened with striped boucle upholstery surrounded by contrasting piping in our House bisque linen colorway.