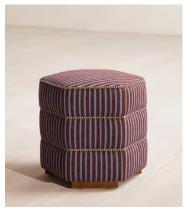

## Lyla Footstool, Kortini Stripe, US

\$795 Regular price \$676 Member price

A stacked, hexagonal silhouette is defined by richly colored Kortini Stripe upholstery.

An extension of our Lyla range, this footstool is enlivened with striped boucle upholstery surrounded by contrasting piping in our House bisque linen colorway.