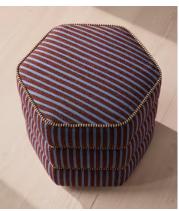

## Lyla Footstool, Kortini Stripe, US

\$795 Regular price \$676 Member price

A stacked, hexagonal silhouette is defined by richly colored Kortini Stripe upholstery.

An extension of our Lyla range, this footstool is enlivened with striped boucle upholstery surrounded by contrasting piping in our House bisque linen colorway.