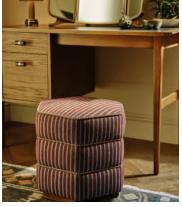

## Lyla Footstool, Kortini Stripe, US

\$795 Regular price \$676 Member price

A stacked, hexagonal silhouette is defined by richly colored Kortini Stripe upholstery.

An extension of our Lyla range, this footstool is enlivened with striped boucle upholstery surrounded by contrasting piping in our House bisque linen colorway.

## **Dimensions**

**Dimensions:** H43 x W41 x D45cm / H17 x W16 x D18"

Weight: 8kg / 17.6lbs