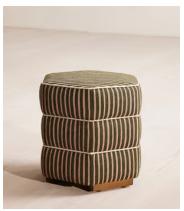

## Lyla Footstool, Wimpole Stripe, US

\$795 Regular price \$676 Member price

The Lyla footstool is our play on pattern and shape in a stacked, hexagonal design with striped upholstery.

An extension of our Lyla range, this footstool is enlivened with a colourful striped boucle, contrasting striped velvet piping and solid birch legs.