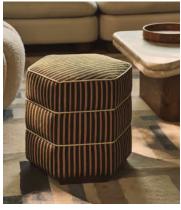

## Lyla Footstool, Wimpole Stripe, US

\$795 Regular price \$676 Member price

The Lyla footstool is our play on pattern and shape in a stacked, hexagonal design with striped upholstery.

An extension of our Lyla range, this footstool is enlivened with a colourful striped boucle, contrasting striped velvet piping and solid birch legs.