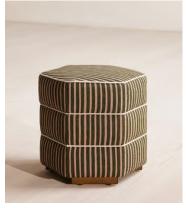

## Lyla Footstool, Wimpole Stripe, US

\$795 Regular price \$676 Member price

The Lyla footstool is our play on pattern and shape in a stacked, hexagonal design with striped upholstery.

An extension of our Lyla range, this footstool is enlivened with a colourful striped boucle, contrasting striped velvet piping and solid birch legs.