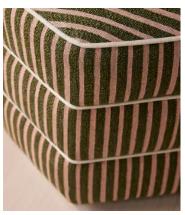

## Lyla Footstool, Wimpole Stripe, US

\$795 Regular price \$676 Member price

The Lyla footstool is our play on pattern and shape in a stacked, hexagonal design with striped upholstery.

An extension of our Lyla range, this footstool is enlivened with a colourful striped boucle, contrasting striped velvet piping and solid birch legs.