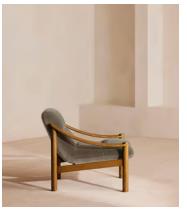

# Karine Armchair, Midtone Oak, Taupe Velvet, US

\$1,495 \$1,047 Regular price \$1,271 \$838 Member price

The laid-back profile of our Karine armchair includes a mid-tone oak frame with velvet upholstery.

Mirroring the design aesthetic of White City House, this accent armchair comes in a variety of colors and fabrics. Each upholstered design features pulled-back button detail and brass accents on top of the arms and around the base.