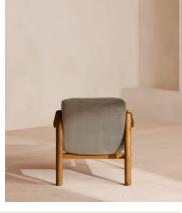

# Karine Armchair, Midtone Oak, Taupe Velvet, US

\$1,495 \$1,047 Regular price \$1,271 \$838 Member price

The laid-back profile of our Karine armchair includes a mid-tone oak frame with velvet upholstery.

Mirroring the design aesthetic of White City House, this accent armchair comes in a variety of colors and fabrics. Each upholstered design features pulled-back button detail and brass accents on top of the arms and around the base.