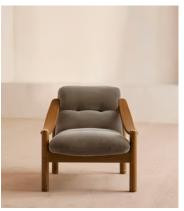

# Karine Armchair, Midtone Oak, Taupe Velvet, US

\$1,495 \$1,047 Regular price \$1,271 \$838 Member price

The laid-back profile of our Karine armchair includes a mid-tone oak frame with velvet upholstery.

Mirroring the design aesthetic of White City House, this accent armchair comes in a variety of colors and fabrics. Each upholstered design features pulled-back button detail and brass accents on top of the arms and around the base.