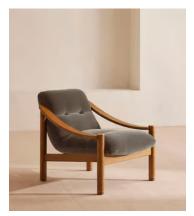

# Karine Armchair, Midtone Oak, Taupe Velvet, US

\$1,495 \$1,047 Regular price \$1,271 \$838 Member price

The laid-back profile of our Karine armchair includes a mid-tone oak frame with velvet upholstery.

Mirroring the design aesthetic of White City House, this accent armchair comes in a variety of colors and fabrics. Each upholstered design features pulled-back button detail and brass accents on top of the arms and around the base.