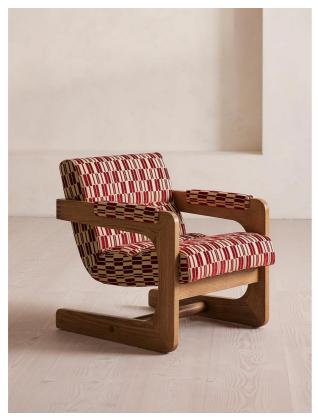

# Lara Armchair, Claudius Jacquard

\$1,695 Regular

\$1,441 Membership

#### Product details

An angular silhouette upholstered in our geometric-inspired Claudius jacquard fabric. Inspired by the interiors of Soho House Rome, the Lara armchair uses traditional oakwood joinery to create its sculptural silhouette. Padded cushioning brings comfort to angular arms, while the seat and backrest are upholstered in our Claudius jacquard fabric.