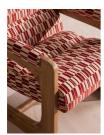

# Lara Armchair, Claudius Jacquard

\$1,695 Regular

\$1,441 Membership

#### Product details

An angular silhouette upholstered in our geometric-inspired Claudius jacquard fabric. Inspired by the interiors of Soho House Rome, the Lara armchair uses traditional oakwood joinery to create its sculptural silhouette. Padded cushioning brings comfort to angular arms, while the seat and backrest are upholstered in our Claudius jacquard fabric.