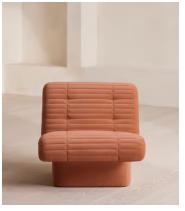

# Ewan Armchair, Antique Rose Velvet, US

\$1,895 Regular price \$1,611 Member price

A laid-back, armless silhouette and ribbed paneling characterizes our Ewan armchair in full upholstery.

The Ewan accent armchair takes inspiration from White City House and features button detailing to the seat with an upholstered base.