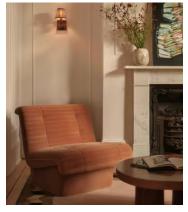

# Ewan Armchair, Antique Rose Velvet, US

\$1,895 Regular price \$1,611 Member price

A laid-back, armless silhouette and ribbed paneling characterizes our Ewan armchair in full upholstery.

The Ewan accent armchair takes inspiration from White City House and features button detailing to the seat with an upholstered base.