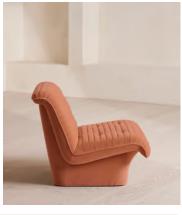

# Ewan Armchair, Antique Rose Velvet, US

\$1,895 Regular price \$1,611 Member price

A laid-back, armless silhouette and ribbed paneling characterizes our Ewan armchair in full upholstery.

The Ewan accent armchair takes inspiration from White City House and features button detailing to the seat with an upholstered base.