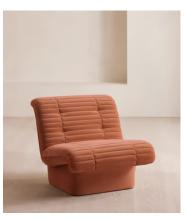

# Ewan Armchair, Antique Rose Velvet, US

\$1,895 Regular price \$1,611 Member price

A laid-back, armless silhouette and ribbed paneling characterizes our Ewan armchair in full upholstery.

The Ewan accent armchair takes inspiration from White City House and features button detailing to the seat with an upholstered base.