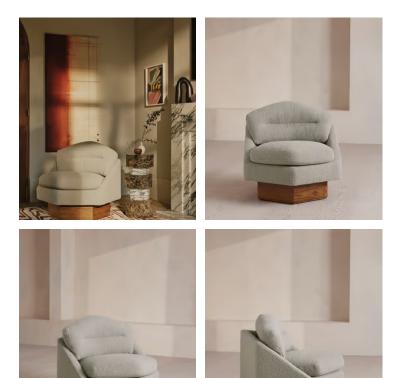

## Mila Armchair, Textured Wool Boucle, Pistachio, US

| \$3,195 | Regular price |
|---------|---------------|
| \$2,716 | Member price  |

A unique hexagonal silhouette brings dimension and focus into the room in full wool boucle upholstery.

Inspired by 180 House, this bold accent armchair is detailed with a pulled seam back cushion and a solid oak swivel base for multiple viewpoints.