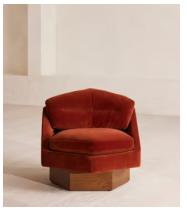

## Mila Armchair, Rust, Velvet, US

\$1,895 Regular price \$1,611 Member price

A unique hexagonal silhouette brings dimension and focus into the room in full velvet upholstery.

Inspired by 180 House, this bold accent armchair is detailed with a pulled seam back cushion and a solid oak swivel base for multiple viewpoints.

## **Dimensions**

**Dimensions:** H69.4 x W78 x D87.8cm / H27.3 x W30.7 x D34.6"

**Weight:** 29kg / 63.9lbs

## **Details**

Composition: 85% Cotton, 15% Polyester (100% Cotton Pile)

Feet: Oak with a swivel base

Filling: Foam and fiber

Frame: Oak and engineered hardwood

Removable cushions: Yes

Removable legs: No Seat depth: 24.4" Seat height: 16.9" Seat width: 24.8"