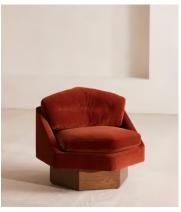

## Mila Armchair, Rust, Velvet, US

\$1,895 Regular price \$1,611 Member price

A unique hexagonal silhouette brings dimension and focus into the room in full velvet upholstery.

Inspired by 180 House, this bold accent armchair is detailed with a pulled seam back cushion and a solid oak swivel base for multiple viewpoints.

## **Dimensions**

**Dimensions:** H69.4 x W78 x D87.8cm / H27.3 x W30.7 x D34.6"

**Weight:** 29kg / 63.9lbs

## **Details**

Composition: 85% Cotton, 15% Polyester (100% Cotton Pile)

Feet: Oak with a swivel base

Filling: Foam and fiber

Frame: Oak and engineered hardwood

Removable cushions: Yes

Removable legs: No Seat depth: 24.4" Seat height: 16.9" Seat width: 24.8"