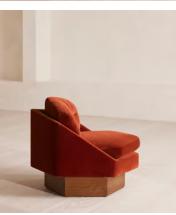

## Mila Armchair, Rust, Velvet, US

\$1,895 Regular price \$1,611 Member price

A unique hexagonal silhouette brings dimension and focus into the room in full velvet upholstery.

Inspired by 180 House, this bold accent armchair is detailed with a pulled seam back cushion and a solid oak swivel base for multiple viewpoints.

## **Dimensions**

**Dimensions:** H69.4 x W78 x D87.8cm / H27.3 x W30.7 x D34.6"

**Weight:** 29kg / 63.9lbs

## **Details**

Composition: 85% Cotton, 15% Polyester (100% Cotton Pile)

Feet: Oak with a swivel base

Filling: Foam and fiber

Frame: Oak and engineered hardwood

Removable cushions: Yes

Removable legs: No Seat depth: 24.4" Seat height: 16.9" Seat width: 24.8"