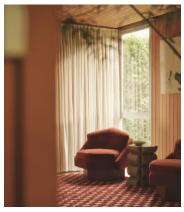

## Mila Armchair, Rust, Velvet, US

\$1,895 Regular price \$1,611 Member price

A unique hexagonal silhouette brings dimension and focus into the room in full velvet upholstery.

Inspired by 180 House, this bold accent armchair is detailed with a pulled seam back cushion and a solid oak swivel base for multiple viewpoints.