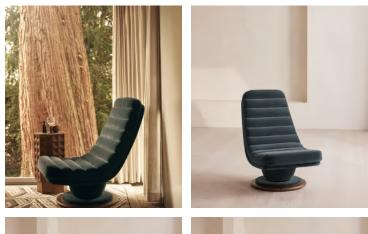

# Albert Armchair, Velvet, Grey Blue US

\$2,195 Regular price \$1,866 Member price

Distinguished by a tall, laid-back profile fully upholstered in channeled velvet.

Inspired by the seating styles of 180 House, the Albert armchair is fully upholstered in a deep, grey-blue velvet. Softened by a curved edge, its solid oak base swivels 360 degrees for multiple viewpoints around the room.

### Dimensions

Dimensions: H104 x W67 x D96cm / H41 x W26 x D38" Weight: 40kg / 88.2lbs Packaged dimensions: H44 x W71 x D62cm / H17.3 x W28 x D24.4"

### Details

Composition: 85% Cotton, 15% Polyester (100% Cotton Pile) Feet: Oak and metal swivel base Filling: Foam and fiber Frame: Oak and engineered hardwood Removable cushions: No Removable legs: No Seat depth: 37.9" Seat height: 17.2" Seat width: 26.3" Care instructions: Professional upholstery cleaner only.