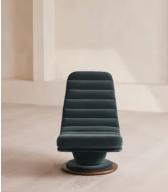

# Albert Armchair, Velvet, Grey Blue US

\$2,195 Regular price \$1,866 Member price

Distinguished by a tall, laid-back profile fully upholstered in channeled velvet.

Inspired by the seating styles of 180 House, the Albert armchair is fully upholstered in a deep, grey-blue velvet. Softened by a curved edge, its solid oak base swivels 360 degrees for multiple viewpoints around the room.

### Dimensions

Dimensions: H104 x W67 x D96cm / H41 x W26 x D38" Weight: 40kg / 88.2lbs Packaged dimensions: H44 x W71 x D62cm / H17.3 x W28 x D24.4"

### Details

Composition: 85% Cotton, 15% Polyester (100% Cotton Pile) Feet: Oak and metal swivel base Filling: Foam and fiber Frame: Oak and engineered hardwood Removable cushions: No Removable legs: No Seat depth: 37.9" Seat height: 17.2" Seat width: 26.3" Care instructions: Professional upholstery cleaner only.