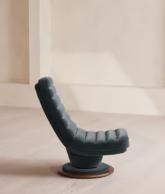

# Albert Armchair, Velvet, Grey Blue US

\$2,195 Regular price \$1,866 Member price

Distinguished by a tall, laid-back profile fully upholstered in channeled velvet.

Inspired by the seating styles of 180 House, the Albert armchair is fully upholstered in a deep, grey-blue velvet. Softened by a curved edge, its solid oak base swivels 360 degrees for multiple viewpoints around the room.

### Dimensions

Dimensions: H104 x W67 x D96cm / H41 x W26 x D38" Weight: 40kg / 88.2lbs Packaged dimensions: H44 x W71 x D62cm / H17.3 x W28 x D24.4"

### Details

Composition: 85% Cotton, 15% Polyester (100% Cotton Pile) Feet: Oak and metal swivel base Filling: Foam and fiber Frame: Oak and engineered hardwood Removable cushions: No Removable legs: No Seat depth: 37.9" Seat height: 17.2" Seat width: 26.3" Care instructions: Professional upholstery cleaner only.