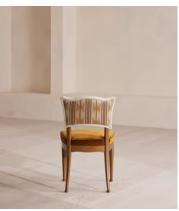

The Charleston dining chair has a mid-toned beech wood frame with a playful, wavy backrest. Both the backrest and seat are fully upholstered in a mix of mustard velvet and a striped pattern created by our in-house team.