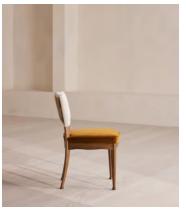

The Charleston dining chair has a mid-toned beech wood frame with a playful, wavy backrest. Both the backrest and seat are fully upholstered in a mix of mustard velvet and a striped pattern created by our in-house team.

## **Details**

Assembly required: No Removable cushions: No Removable legs: No Seat depth: 15.7" Seat height: 29.5" Seat width: 15.7"

Under seat clearance: 25"