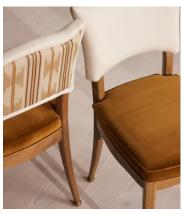

The Charleston dining chair has a mid-toned beech wood frame with a playful, wavy backrest. Both the backrest and seat are fully upholstered in a mix of mustard velvet and a striped pattern created by our in-house team.