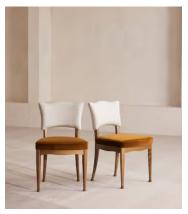

## Pair of Armless Charleston Dining Chair, Velvet, Mustard, US

\$2,595 Regular price \$2,206 Member price

A unique, wavy backrest is made from mid-toned beech wood and upholstered in contrasting velvet.

The Charleston dining chair has a mid-toned beech wood frame with a playful, wavy backrest. Both the backrest and seat are fully upholstered in a mix of mustard velvet and a striped pattern created by our in-house team.