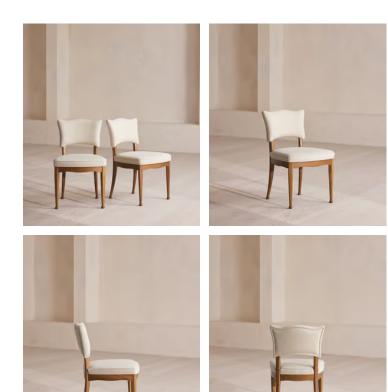

## Pair of Armless Charleston Dining Chair, Linen, Natural, US

| \$2,395 | Regular price |
|---------|---------------|
| \$2,036 | Member price  |

A unique, wavy backrest is made from mid-toned beech wood and upholstered in natural linen.

The Charleston dining chair has a mid-toned beech wood frame with a playful, wavy backrest. Both the backrest and seat come fully upholstered in natural linen.