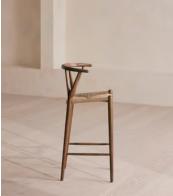

## Sitwell Barstool, Counter Height, US

\$1,295 \$645 Regular price \$1,101 \$516 Member price

Crafted in Italy, this chair has a solid ash frame fitted with a rope cord seat.

Mirroring the natural materials seen throughout Little Beach House Barcelona, the Sitwell stool is made from solid ash wood with a neutral rope cord seat. Made in Italy, it's finished with wishbone detailing at the top of the legs.