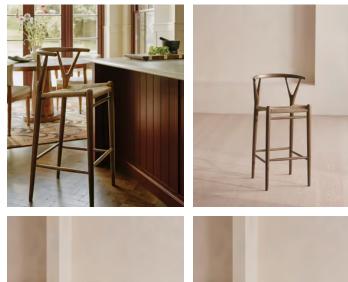

## Sitwell Barstool, Counter Height, US

\$1,295 \$645 Regular price \$1,101 \$516 Member price

Crafted in Italy, this chair has a solid ash frame fitted with a rope cord seat.

Mirroring the natural materials seen throughout Little Beach House Barcelona, the Sitwell stool is made from solid ash wood with a neutral rope cord seat. Made in Italy, it's finished with wishbone detailing at the top of the legs.