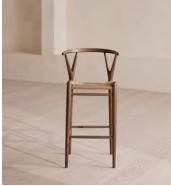

## Sitwell Barstool, Counter Height, US

\$1,295 \$645 Regular price \$1,101 \$516 Member price

Crafted in Italy, this chair has a solid ash frame fitted with a rope cord seat.

Mirroring the natural materials seen throughout Little Beach House Barcelona, the Sitwell stool is made from solid ash wood with a neutral rope cord seat. Made in Italy, it's finished with wishbone detailing at the top of the legs.