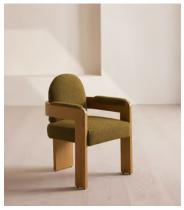

## Emerson Dining Chair, Boucle, Kelp, US

\$1,995 Regular price \$1,696 Member price

Carved from solid oak, the softly angular frame of this chair is formed from an arched, cut-out back panel curving around the silhouette to form two front armrests.

Inspired by the cool tones of Soho House Copenhagen, the seat, backrest and integrated arms of the Emerson dining chair are upholstered in wool boucle in the shade Kelp.