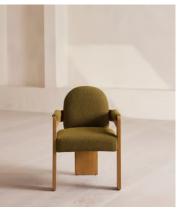

## Emerson Dining Chair, Boucle, Kelp, US

\$1,995 Regular price \$1,696 Member price

Carved from solid oak, the softly angular frame of this chair is formed from an arched, cut-out back panel curving around the silhouette to form two front armrests.

Inspired by the cool tones of Soho House Copenhagen, the seat, backrest and integrated arms of the Emerson dining chair are upholstered in wool boucle in the shade Kelp.