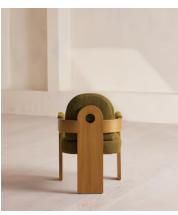

## Emerson Dining Chair, Boucle, Kelp, US

\$1,995 Regular price \$1,696 Member price

Carved from solid oak, the softly angular frame of this chair is formed from an arched, cut-out back panel curving around the silhouette to form two front armrests.

Inspired by the cool tones of Soho House Copenhagen, the seat, backrest and integrated arms of the Emerson dining chair are upholstered in wool boucle in the shade Kelp.