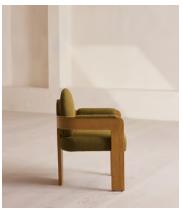

## Emerson Dining Chair, Boucle, Kelp, US

\$1,995 Regular price \$1,696 Member price

Carved from solid oak, the softly angular frame of this chair is formed from an arched, cut-out back panel curving around the silhouette to form two front armrests.

Inspired by the cool tones of Soho House Copenhagen, the seat, backrest and integrated arms of the Emerson dining chair are upholstered in wool boucle in the shade Kelp.