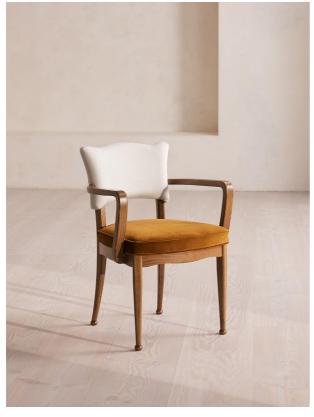

## Product details

Carved from mid-toned beech wood, this dining chair is finished in mustard velvet upholstery. Characterized by a playful, wavy backrest and bobbin detailing at the feet, the Charleston dining chair is carved in Italy from beech wood. There are also armless, co-ordinating chairs available to pair with it.

## Details

Assembly required: No

Care instructions: Dust often using a clean, soft,

dry and lint-free cloth. Blot

spills immediately and wipe with a clean, damp,

cloth. We do not

recommend the use of chemical cleansers, abrasives

or furniture

polish. Avoid contact with water and other

liquids. Professional

upholstery cleaning advised for linen.

Composition: 100% linen

Fabric: Linen Feet: Felt Filling: Foam

Finish: Mid-tone oak, antique brass and natural

linen

Frame: Oak wood and steel

Hardware: Steel footrest and inlay

Removable cushions: No Removable legs: No Seat depth: 15.7" Seat height: 29.5" Seat width: 15.7"

Under seat clearance: 25" Wood finish: Mid-tone