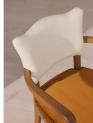

## Product details

Carved from mid-toned beech wood, this dining chair is finished in mustard velvet upholstery. Characterized by a playful, wavy backrest and bobbin detailing at the feet, the Charleston dining chair is carved in Italy from beech wood. There are also armless, co-ordinating chairs available to pair with it.