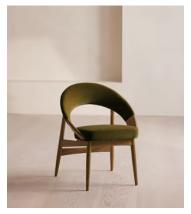

# Lachlan Dining Chair, Olive Velvet US

\$1,295 Regular price \$1,101 Member price

With a steam-bent beech frame, this Italian-made dining chair curves into an enveloping, tapered back.

Made in Italy from beech wood, the Lachlan dining chair is upholstered in tactile velvet that comes in colorways inspired by Soho House Stockholm.