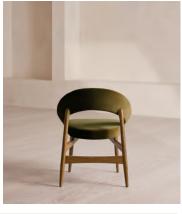

# Lachlan Dining Chair, Olive Velvet US

\$1,295 Regular price \$1,101 Member price

With a steam-bent beech frame, this Italian-made dining chair curves into an enveloping, tapered back.

Made in Italy from beech wood, the Lachlan dining chair is upholstered in tactile velvet that comes in colorways inspired by Soho House Stockholm.