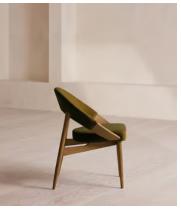

# Lachlan Dining Chair, Olive Velvet US

\$1,295 Regular price \$1,101 Member price

With a steam-bent beech frame, this Italian-made dining chair curves into an enveloping, tapered back.

Made in Italy from beech wood, the Lachlan dining chair is upholstered in tactile velvet that comes in colorways inspired by Soho House Stockholm.