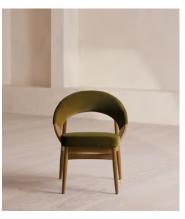

# Lachlan Dining Chair, Olive Velvet US

\$1,295 Regular price \$1,101 Member price

With a steam-bent beech frame, this Italian-made dining chair curves into an enveloping, tapered back.

Made in Italy from beech wood, the Lachlan dining chair is upholstered in tactile velvet that comes in colorways inspired by Soho House Stockholm.