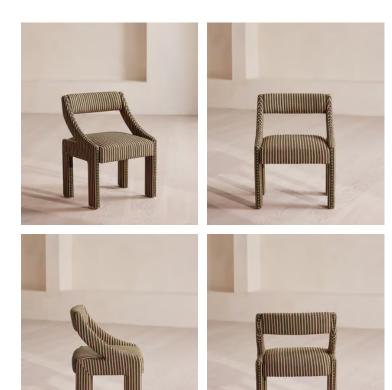

# Laurie Dining Chair, Wimpole Stripe, US

\$1,495 Regular price \$1,271 Member price

A geometric silhouette characterized by sloped arms is fully upholstered in tactile velvet.

Inspired by Soho House Copenhagen, the Laurie dining chair has a unique, square silhouette trimmed with sloped arms. It comes fully upholstered in an exclusive Wimpole stripe with tufted detailing.

### Dimensions

**Dimensions:** H85 x W64 x D75cm / H33 x W25 x D30" **Weight:** 16kg / 35.3lbs

### Details

Assembly required: No Fabric: Linen Feet: Felt Filling: Foam Finish: Mid-tone oak, antique brass and natural linen Frame: Oak wood and steel Hardware: Steel footrest and inlay Removable cushions: No Removable legs: No Seat depth: 15.7" Seat height: 29.5" Seat width: 15.7" Under seat clearance: 25" Wood finish: Mid-tone Care instructions: Dust often using a clean, soft, dry and lint-free cloth. Blot spills immediately and wipe with a clean, damp, cloth. We do not