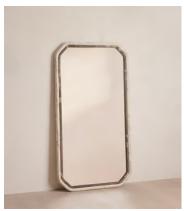

## Jolene Mirror, Floor

\$10,395 \$6,235 Regular price \$8,836 \$4,988 Member price

The octagonal frame of this bathroom-safe floor mirror is made from two kinds of carved, solid marble.

Inspired by the interiors of Soho House Bangkok, the Jolene mirror's two-tone frame is carved from contrasting pieces of solid Aura Calacatta and dark quartz marble.

## **Dimensions**

Dimensions: H180 x W87 x D4cm / H71 x W34 x D2"

**Weight:** 70kg / 154.3lbs

Packaged weight: 70kg / 154.3lbs