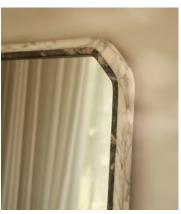

## Jolene Mirror, Floor

\$10,395 \$6,235 Regular price \$8,836 \$4,988 Member price

The octagonal frame of this bathroom-safe floor mirror is made from two kinds of carved, solid marble.

Inspired by the interiors of Soho House Bangkok, the Jolene mirror's two-tone frame is carved from contrasting pieces of solid Aura Calacatta and dark quartz marble.

## **Details**

Assembly required: No
Bathroom safe: No
Composition: Marble
Wall fixtures included: No

Wall leaning only: No

Watertight: No

Wood finish: Aura Calacatta and Dark Quartz

**Care instructions**: Clean with a soft dry cloth only. Do not use polishing agents, harsh chemicals or abrasive cleaners as they may damage the