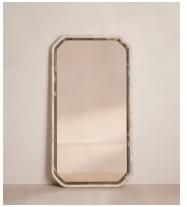

## Jolene Mirror, Floor

\$10,395 \$6,235 Regular price \$8,836 \$4,988 Member price

The octagonal frame of this bathroom-safe floor mirror is made from two kinds of carved, solid marble.

Inspired by the interiors of Soho House Bangkok, the Jolene mirror's two-tone frame is carved from contrasting pieces of solid Aura Calacatta and dark quartz marble.

## **Dimensions**

Dimensions: H180 x W87 x D4cm / H71 x W34 x D2"

**Weight:** 70kg / 154.3lbs

Packaged weight: 70kg / 154.3lbs