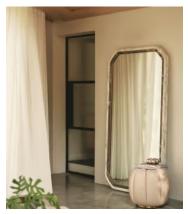

## Jolene Mirror, Floor

\$10,395 \$6,235 Regular price \$8,836 \$4,988 Member price

The octagonal frame of this bathroom-safe floor mirror is made from two kinds of carved, solid marble.

Inspired by the interiors of Soho House Bangkok, the Jolene mirror's two-tone frame is carved from contrasting pieces of solid Aura Calacatta and dark quartz marble.