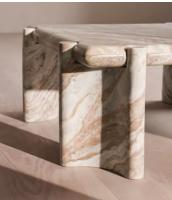

## Lorella Coffee Table, Terra Bianca Marble

Set on arc-shaped legs with a square tabletop softened by curved corners, a chunky silhouette is carved from Terra Bianca marble.

Filled with locally sourced furniture and fabrics from Rajasthan, Soho House Mumbai forms the inspiration for this coffee table. Made in India, it is set on arc-shaped legs, with a square tabletop softened by curved corners. Its light-coloured Terra Bianca marble is sourced from India.

## Details

Assembly required: Yes

Clearance: 12.2"

Composition: Terra Bianca Marble and Steel

Hardware: Steel Support Plate

Removable legs: Yes

**Care instructions**: Clean with water using a cloth or sponge. Marble is a material to be clean with extreme delicacy: it is porous and can absorb liquids resulting in stains. Poliform surfaces are treated with a special anti-stain and anti-oil product; nonetheless, spills of wine, coffee, lemon, vinegar and other products containing aggressive agents must be wiped up immediately. To maintain surfaces in good condition, a regular treatment with typical products for cleaning and maintenance of marble, ensuring that these products are neutral and specific for the finish of your marble glossy or polished. Do not under any circumstances use abrasive or aggressive products, acidic detergents, bleach, abrasive paper or steel wool.