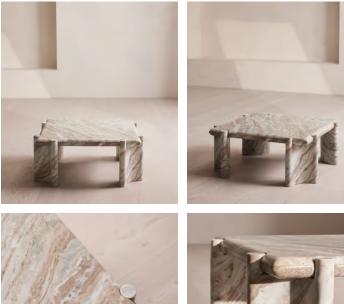

## Lorella Coffee Table, Terra Bianca Marble

Set on arc-shaped legs with a square tabletop softened by curved corners, a chunky silhouette is carved from Terra Bianca marble.

Filled with locally sourced furniture and fabrics from Rajasthan, Soho House Mumbai forms the inspiration for this coffee table. Made in India, it is set on arc-shaped legs, with a square tabletop softened by curved corners. Its light-coloured Terra Bianca marble is sourced from India.

## Dimensions

Dimensions: H37 x W91 x D91cm / H15 x W36 x D36"

Weight: 135kg / 297.6lbs

Number of boxes: 2

- Box 1: H33 x W120 x D127cm / H13 x W47.2 x D50"
- Box 2: H72 x W53 x D72cm / H28.3 x W20.9 x D28.3"

## Details

Assembly required: Yes

Clearance: 12.2"

Composition: Terra Bianca Marble and Steel

Hardware: Steel Support Plate

Removable legs: Yes

**Care instructions**: Clean with water using a cloth or sponge. Marble is a material to be clean with extreme delicacy: it is porous and can absorb liquids resulting in stains. Poliform surfaces are treated with a special anti-stain and anti-oil product; nonetheless, spills of wine, coffee, lemon, vinegar and other products containing aggressive agents must be wiped up immediately. To maintain surfaces in good condition, a regular treatment with typical products for cleaning and maintenance of marble, ensuring that these products are neutral and specific for the finish of your marble glossy or polished. Do not under any circumstances use abrasive or aggressive products, acidic detergents, bleach, abrasive paper or steel wool.