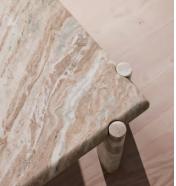

## Lorella Coffee Table, Terra Bianca Marble

Set on arc-shaped legs with a square tabletop softened by curved corners, a chunky silhouette is carved from Terra Bianca marble.

Filled with locally sourced furniture and fabrics from Rajasthan, Soho House Mumbai forms the inspiration for this coffee table. Made in India, it is set on arc-shaped legs, with a square tabletop softened by curved corners. Its light-coloured Terra Bianca marble is sourced from India.

## Details

Assembly required: Yes

Clearance: 12.2"

Composition: Terra Bianca Marble and Steel

Hardware: Steel Support Plate

Removable legs: Yes

**Care instructions**: Clean with water using a cloth or sponge. Marble is a material to be clean with extreme delicacy: it is porous and can absorb liquids resulting in stains. Poliform surfaces are treated with a special anti-stain and anti-oil product; nonetheless, spills of wine, coffee, lemon, vinegar and other products containing aggressive agents must be wiped up immediately. To maintain surfaces in good condition, a regular treatment with typical products for cleaning and maintenance of marble, ensuring that these products are neutral and specific for the finish of your marble glossy or polished. Do not under any circumstances use abrasive or aggressive products, acidic detergents, bleach, abrasive paper or steel wool.