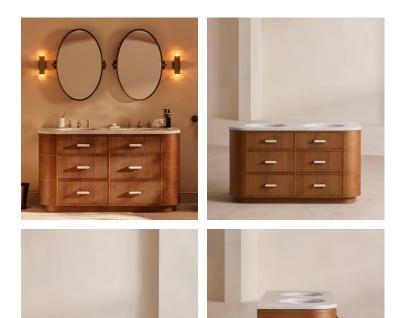

# Witley Double Vanity Unit, Carrara Marble

This wraparound-style vanity features a honed top crafted from Carrara marble.

Carved from a mix of mid-toned oak and a cream Italian marble, the Witley double vanity is fitted with four ribbed drawers and twin inset sinks. It's styled here with the **Lefroy Brooks Janey Mac taps** in brushed brass.

### Dimensions

Dimensions: H85 x W151 x D62cm / H33 x W59 x D24"

Weight: 150kg / 330.7lbs

#### Details

Assembly required: Yes Backsplash included?: No Basin overflow?: Yes Composition: Oak Wood, Moisture Resistant Plywood, Moisture Resistant MDF, Oak Veneer, Steel, Cermaic Sink and Carrara Marble Counter thickness: 1.2" Drawer dimensions: H16.2 x W48.2 x D43.8cm Feet: Plastic glide Frame: Oak wood, moisture resistant plywood and moisture resistant MDF Handles: Steel and Carrara marble Sink included?: Yes Sink installation: Undermount Tap hole diameter: 1.4" Taps included?: No Type of tap: Mixer tap Wood finish: Mid-tone Care instructions: Wipe clean using a damp, soapy cloth, and dust regularly with a soft, dry, lint-free cloth. Do not use multi-surface