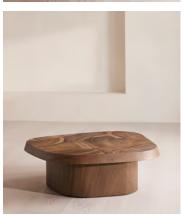

## Ted Coffee Table

\$3,795 Regular price \$3,226 Member price

Pieces of oyster-cut guanacaste wood form the top of this coffee table.

Thin slices of guanacaste wood are cut in a cross-section and pieced together to create the unique shape of the Ted coffee table. Its organic silhouette is inspired by the natural surroundings of Soho Roc House. A darker stain on the legs creates continuity by mirroring the darker hues found in the tabletop.