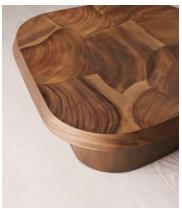

## Ted Coffee Table

\$3,795 Regular price \$3,226 Member price

Pieces of oyster-cut guanacaste wood form the top of this coffee table.

Thin slices of guanacaste wood are cut in a cross-section and pieced together to create the unique shape of the Ted coffee table. Its organic silhouette is inspired by the natural surroundings of Soho Roc House. A darker stain on the legs creates continuity by mirroring the darker hues found in the tabletop.