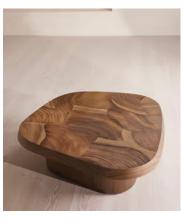

## Ted Coffee Table

\$3,795 Regular price \$3,226 Member price

Pieces of oyster-cut guanacaste wood form the top of this coffee table.

Thin slices of guanacaste wood are cut in a cross-section and pieced together to create the unique shape of the Ted coffee table. Its organic silhouette is inspired by the natural surroundings of Soho Roc House. A darker stain on the legs creates continuity by mirroring the darker hues found in the tabletop.