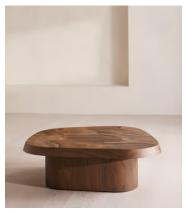

## Ted Coffee Table

\$3,795 Regular price \$3,226 Member price

Pieces of oyster-cut guanacaste wood form the top of this coffee table.

Thin slices of guanacaste wood are cut in a cross-section and pieced together to create the unique shape of the Ted coffee table. Its organic silhouette is inspired by the natural surroundings of Soho Roc House. A darker stain on the legs creates continuity by mirroring the darker hues found in the tabletop.