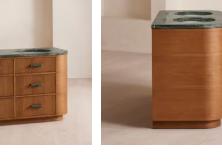

# Witley Double Vanity Unit, Napoli Green Marble

This wraparound-style vanity features a honed top crafted from Napoli Green marble.

Carved from a mix of mid-toned oak and a deep-green marble, the Witley double vanity is fitted with four ribbed drawers and twin inset sinks. It's styled here with the **Lefroy Brooks Janey Mac taps** in brushed brass.

Counter thickness: 1.2"

Drawer dimensions: H16.2 x W48.2 x D43.8cm

Feet: Plastic glide

**Frame**: Oak wood, moisture resistant plywood and moisture resistant MDF

Handles: Steel and Napoli Green marble

Sink included?: Yes