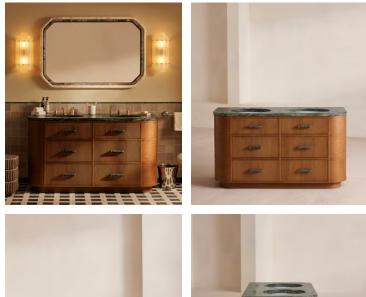

# Witley Double Vanity Unit, Napoli Green Marble

This wraparound-style vanity features a honed top crafted from Napoli Green marble.

Carved from a mix of mid-toned oak and a deep-green marble, the Witley double vanity is fitted with four ribbed drawers and twin inset sinks. It's styled here with the **Lefroy Brooks Janey Mac taps** in brushed brass.

#### Dimensions

Dimensions: H85 x W151 x D62cm / H33 x W59 x D24"

Weight: 150kg / 330.7lbs

Number of boxes: 3

- Box 1: H105 x W161 x D71cm / H41.3 x W63.4 x D28"
- Box 2: H84 x W173 x D21cm / H33.1 x W68.1 x D8.3"
- Box 3: H37 x W133 x D60cm / H14.6 x W52.4 x D23.6"

#### Details

Assembly required: Yes

Backsplash included?: No

Basin overflow?: Yes

**Composition**: Oak Wood, Moisture Resistant Plywood, Moisture Resistant MDF, Oak Veneer, Steel, Cermaic Sink and Napoli Green Marble

Counter thickness: 1.2"

Drawer dimensions: H16.2 x W48.2 x D43.8cm

Feet: Plastic glide

**Frame**: Oak wood, moisture resistant plywood and moisture resistant MDF

Handles: Steel and Napoli Green marble

Sink included?: Yes

Sink installation: Undermount

Tap hole diameter: 1.4"

Taps included?: No

Type of tap: Mixer tap

Wood finish: Mid-tone

**Care instructions**: Wipe clean using a damp, soapy cloth, and dust regularly with a soft, dry, lint-free cloth. Do not use multi-surface cleaners or abrasive products like bleach, steel wool etc. All spills, including make-up, should be wiped up immediately. Avoid letting water lie on the surface of the unit. Take care not to drop heavy objects, or to place sharp items or excessive heat onto the surface.