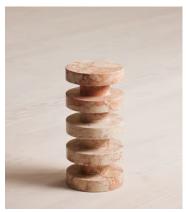

## Nelson Side Table, Breccia Pernice Marble

\$2,295 Regular price \$1,951 Member price

The ridged silhouette of this side table is carved from solid Breccia Pernice marble.

The Nelson side table has been carved in India from Italian-sourced Breccia Pernice marble. The natural hue of the stone can vary from an intense red to a muted rosy beige, ensuring no two pieces are exactly alike.