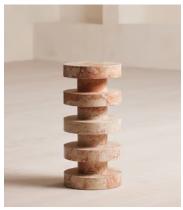

## Nelson Side Table, Breccia Pernice Marble

\$2,295 Regular price \$1,951 Member price

The ridged silhouette of this side table is carved from solid Breccia Pernice marble.

The Nelson side table has been carved in India from Italian-sourced Breccia Pernice marble. The natural hue of the stone can vary from an intense red to a muted rosy beige, ensuring no two pieces are exactly alike.