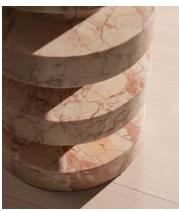

## Nelson Side Table, Breccia Pernice Marble

\$2,295 Regular price \$1,951 Member price

The ridged silhouette of this side table is carved from solid Breccia Pernice marble.

The Nelson side table has been carved in India from Italian-sourced Breccia Pernice marble. The natural hue of the stone can vary from an intense red to a muted rosy beige, ensuring no two pieces are exactly alike.