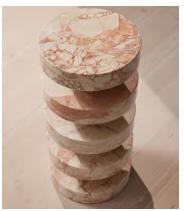

## Nelson Side Table, Breccia Pernice Marble

\$2,295 Regular price \$1,951 Member price

The ridged silhouette of this side table is carved from solid Breccia Pernice marble.

The Nelson side table has been carved in India from Italian-sourced Breccia Pernice marble. The natural hue of the stone can vary from an intense red to a muted rosy beige, ensuring no two pieces are exactly alike.