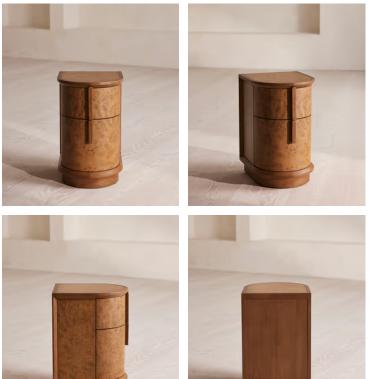

## Avery Bedside Table

\$1,195 Regular price \$1,016 Member price

Our Avery bedside table combines mid-tone oak burl with solid oak in a compact, curved shape.

Inspired by 180 House, this bedside table has two varying size front drawers. A curved front with a flat back is designed to sit flush against the bedroom wall while saving on space.