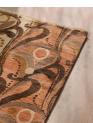

#### Product details

The Obie wool rug showcases abstract florals originally hand-painted by our in-house design team using watercolours. Inspired by Soho House Rome, this decorative rug has been hand-knotted in India by a community of skilled artisans in a tonal rust palette.

#### Details

Care instructions: Vacuum regularly on a low-power setting, using a vacuum cleaner without a beater Composition: Pile: 100% Wool, Base: 49% Cotton, 48% Polyester, 3% Viscose, Overall: 71% Wool,14% Cotton, 14% Polyester, 1% Viscose Construction: Hand Knotted