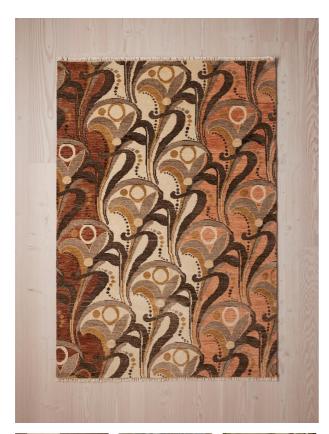

# Obie Rug Rust, 20 X 30cm Swatch

\$20 Regular

\$17 Membership

#### Product details

The Obie wool rug showcases abstract florals originally hand-painted by our in-house design team using watercolours. Inspired by Soho House Rome, this decorative rug has been hand-knotted in India by a community of skilled artisans in a tonal rust palette.

#### Details

Care instructions: Vacuum regularly on a low-power setting, using a vacuum cleaner without a beater Composition: Pile: 100% Wool, Base: 49% Cotton, 48% Polyester, 3% Viscose, Overall: 71% Wool,14% Cotton, 14% Polyester, 1% Viscose Construction: Hand Knotted