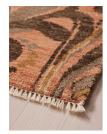

# Obie Rug Rust, 20 X 30cm Swatch

\$20 Regular

\$17 Membership

#### Product details

The Obie wool rug showcases abstract florals originally hand-painted by our in-house design team using watercolours. Inspired by Soho House Rome, this decorative rug has been hand-knotted in India by a community of skilled artisans in a tonal rust palette.