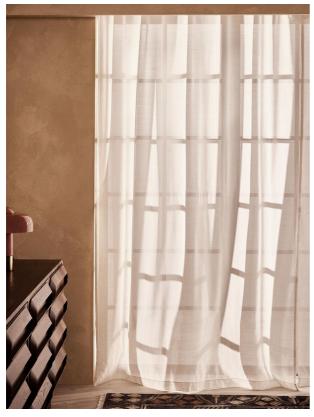

# Wool Sheer Curtain Panel, W160cm X L274cm, Single Panel

\$579 Regular

\$492 Membership

# Product details

Crafted in the UK, this single curtain panel is made from lightweight wool, woven in Italy. Our Wool Sheer curtain brings a light and airy feel to any room, whether you choose to hang it alone to filter natural sunlight or layer it under our other curtain styles, like we do in the Houses. Designed with an adjustable pencil pleat header, this single panel can be hung from a curtain track or pole.