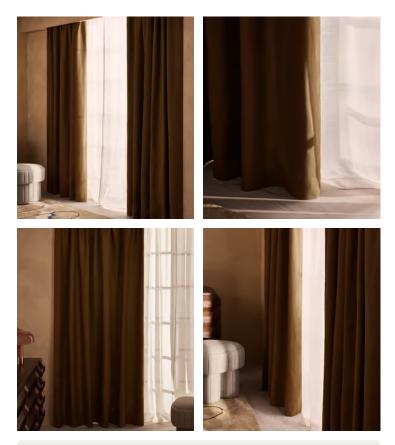

# Vinnie Linen Curtains, Ochre, Width 263cm Length 274cm

\$2,725 Regular price \$2,316 Member price

Crafted in the UK from pure linen, this pair of curtains comes in three curated colours.

Inspired by the natural textures seen in Soho Farmhouse, our Vinnie curtains are crafted from natural linen in three colours, which are designed to match back to our made-to-order upholstery palette. Lined with a ticking stripe, this pair has an adjustable pencil pleat header that is suitable for a curtain pole or track.

### Details

Composition: 100% Linen

Construction: Woven

**Care instructions**: The nature of the fabric means these curtains may be prone to creasing, and so some pressing may be needed once they are unpacked and hung. To enhance the durability of your curtains and keep them looking their best for longer, we recommend lightly vacuuming periodically with a soft brush attachment. Iron with or without steam on the linen/two-dot setting on your iron temperature gauge.