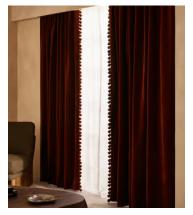

# Margeaux Velvet Curtains, Rust, Width 263cm Length 274cm

\$2,465 Regular price \$2,095 Member price

Available in three curated colours, this pair of curtains is crafted in the UK from a rich cotton velvet designed to match back to our made-to-order upholstery palette.

Inspired by the drapery in Soho House Paris, our Margeaux curtains are fully lined and finished with pompom trimmed detailing. An adjustable pencil pleat header allows them to be hung from either a track or pole to suit your space.