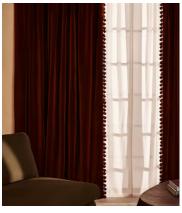

# Margeaux Velvet Curtains, Rust, Width 263cm Length 274cm

\$2,465 Regular price \$2,095 Member price

Available in three curated colours, this pair of curtains is crafted in the UK from a rich cotton velvet designed to match back to our made-to-order upholstery palette.

Inspired by the drapery in Soho House Paris, our Margeaux curtains are fully lined and finished with pompom trimmed detailing. An adjustable pencil pleat header allows them to be hung from either a track or pole to suit your space.