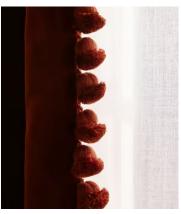

Inspired by the drapery in Soho House Paris, our Margeaux curtains are fully lined and finished with pompom trimmed detailing. An adjustable pencil pleat header allows them to be hung from either a track or pole to suit your space.