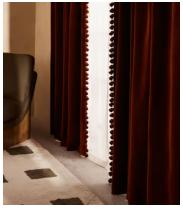

# Margeaux Velvet Curtains, Rust, Width 263cm Length 274cm

\$2,465 Regular price \$2,095 Member price

Available in three curated colours, this pair of curtains is crafted in the UK from a rich cotton velvet designed to match back to our made-to-order upholstery palette.

Inspired by the drapery in Soho House Paris, our Margeaux curtains are fully lined and finished with pompom trimmed detailing. An adjustable pencil pleat header allows them to be hung from either a track or pole to suit your space.