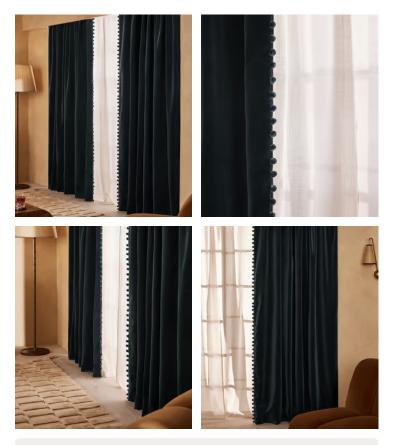

# Margeaux Velvet Curtains, Grey Blue, Width 263cm Length 274cm

Available in three curated colours, this pair of curtains is crafted in the UK from a rich cotton velvet designed to match back to our made-toorder upholstery palette.

Inspired by the drapery in Soho House Paris, our Margeaux curtains are fully lined and finished with pompom trimmed detailing. An adjustable pencil pleat header allows them to be hung from either a track or pole to suit your space.

### Details

Composition: 85% Cotton, 15% Polyester

Construction: Woven

**Care instructions**: Regularly dust with a soft brush in the direction of the pile. Read more on keeping velvet looking its best in our guide. Detailed instructions are included in your curtains' packaging. Once unpacked and hung, we recommend having your curtains lightly steamed by a professional cleaner. Leave them fully drawn to let the fabric pile relax.