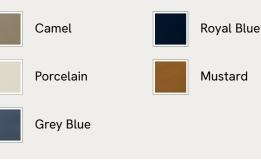

## SOHO HOME







#### Available in 5 velvets



### Available in 4 sizes

Full (H147 x W173 x D223cm / H57.9 x W50.3 x D87.7") King (H147 x W216 x D226cm / H57.9 x W84.9 x D88.9") Queen (H147 x W175 x D226cm / H57.9 x W68.9 x D88.9") California King (H147 x W206 x D236cm / H57.9 x W80.9 x D93")

# Paolo Bed, Full, Velvet, Grey Blue, US

| \$5,195 | Regular price |
|---------|---------------|
| \$4,416 | Member price  |

Taking cues from the bedrooms at Soho House Rome, our Paolo bed displays clean lines, accented with upholstered velvet panels to the headboard and sides for rich pops of color. Solid walnut uprights with brass cap detail add a vintage-inspired touch. Pair with warm tones and soft textiles to make this piece the focal point of your bedroom.

### Dimensions

Dimensions: H147 x W173 x D223cm / H57.9 x W50.3 x D87.7"

Weig