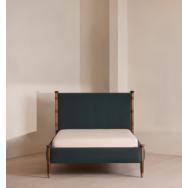

# Paolo Bed, Full, Velvet, Grey Blue, US

| \$5,195 | Regular price |
|---------|---------------|
| \$4,416 | Member price  |

Taking cues from the bedrooms at Soho House Rome, our Paolo bed displays clean lines, accented with upholstered velvet panels to the headboard and sides for rich pops of color. Solid walnut uprights with brass cap detail add a vintage-inspired touch. Pair with warm tones and soft textiles to make this piece the focal point of your bedroom.