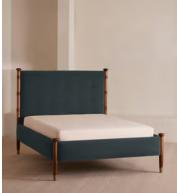

# Paolo Bed, Full, Velvet, Grey Blue, US

| \$5,195 | Regular price |
|---------|---------------|
| \$4,416 | Member price  |

Taking cues from the bedrooms at Soho House Rome, our Paolo bed displays clean lines, accented with upholstered velvet panels to the headboard and sides for rich pops of color. Solid walnut uprights with brass cap detail add a vintage-inspired touch. Pair with warm tones and soft textiles to make this piece the focal point of your bedroom.