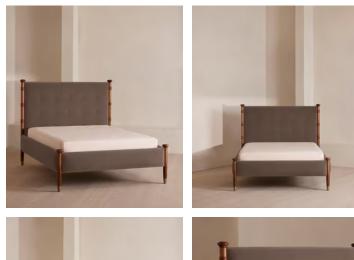

# Paolo Bed, California King, Velvet, Taupe, US

\$5,895 Regular price \$5,011 Member price

Taking cues from the bedrooms at Soho House Rome, our Paolo bed displays clean lines, accented with upholstered velvet panels to the headboard and sides for rich pops of color. Solid walnut uprights with brass cap detail add a vintage-inspired touch. Pair with warm tones and soft textiles to make this piece the focal point of your bedroom.

### Details

Assembly required: Yes
Clearance: 9.4"
Composition: Walnut Wood, Poplar Wood, Plywood, Walnut Veneer, Velvet and Brass
Fabric: Velvet
Feet: Plastic glide
Filling: Foam
Footboard dimensions: H57 x W205 x D10cm
Frame: Walnut wood
Hardware: Brass feet
Headboard dimensions: H147 x W205 x D10cm
Mattress size: US Clifornia King
Removable legs: No