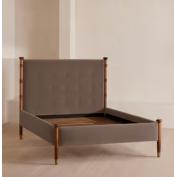

# Paolo Bed, California King, Velvet, Taupe, US

\$5,895 Regular price \$5,011 Member price

Taking cues from the bedrooms at Soho House Rome, our Paolo bed displays clean lines, accented with upholstered velvet panels to the headboard and sides for rich pops of color. Solid walnut uprights with brass cap detail add a vintage-inspired touch. Pair with warm tones and soft textiles to make this piece the focal point of your bedroom.

### Details

Assembly required: Yes
Clearance: 9.4"
Composition: Walnut Wood, Poplar Wood, Plywood, Walnut Veneer, Velvet and Brass
Fabric: Velvet
Feet: Plastic glide
Filling: Foam
Footboard dimensions: H57 x W205 x D10cm
Frame: Walnut wood
Hardware: Brass feet
Headboard dimensions: H147 x W205 x D10cm
Mattress size: US Clifornia King
Removable legs: No