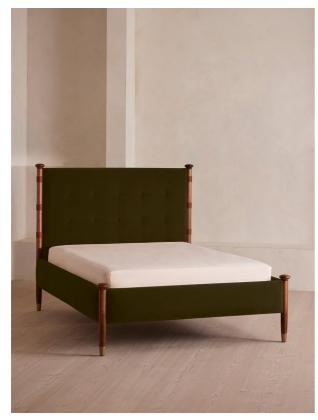

# Paolo Bed, California King, Velvet, Olive, Us

\$5,795 Regular \$4,926 Membership

#### Product details

Taking cues from the bedrooms at Soho House Rome, our Paolo bed displays clean lines, accented with upholstered velvet panels to the headboard and sides for rich pops of color. Solid walnut uprights with brass cap detail add a vintage-inspired touch. Pair with warm tones and soft textiles to make this piece the focal point of your bedroom.

#### **Dimensions**

Product dimensions: H147 x W206 x D236cm / H57.9 x W80.9 x D93"

Product weight: 112kg / 246.9lbs

Number of boxes: 3

\* Box 1: H73 x W219 x D21cm / H28.7 x W86.2 x D8.3"

\* Box 2: H163 x W219 x D20cm / H64.2 x W86.2 x