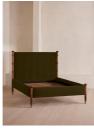

# Paolo Bed, California King, Velvet, Olive, Us

\$5,795 Regular \$4,926 Membership

#### Product details

Taking cues from the bedrooms at Soho House Rome, our Paolo bed displays clean lines, accented with upholstered velvet panels to the headboard and sides for rich pops of color. Solid walnut uprights with brass cap detail add a vintage-inspired touch. Pair with warm tones and soft textiles to make this piece the focal point of your bedroom.

#### **Dimensions**

Product dimensions: H147 x W206 x D236cm / H57.9 x W80.9 x D93"

Product weight: 112kg / 246.9lbs

Number of boxes: 3

\* Box 1: H73 x W219 x D21cm / H28.7 x W86.2 x D8.3"

\* Box 2: H163 x W219 x D20cm / H64.2 x W86.2 x