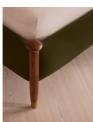

#### Product details

Taking cues from the bedrooms at Soho House Rome, our Paolo bed displays clean lines, accented with upholstered velvet panels to the headboard and sides for rich pops of color. Solid walnut uprights with brass cap detail add a vintage-inspired touch. Pair with warm tones and soft textiles to make this piece the focal point of your bedroom.

### Details

Assembly required: Yes

Care instructions: Professional upholstery

cleaning Clearance: 9.4"

Composition: Walnut Wood, Poplar Wood, Plywood,

Walnut Veneer, Velvet and Brass

Fabric: Velvet
Feet: Plastic glide
Filling: Foam

Footboard dimensions: H57 x W205 x D10cm

Frame: Walnut wood Hardware: Brass feet

Headboard dimensions: H147 x W205 x D10cm

Mattress size: US Clifornia King

Removable legs: No