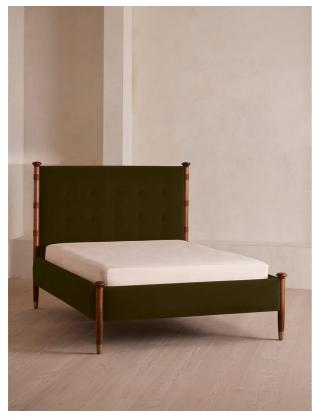

# Paolo Bed, Full, Velvet, Olive, Us

\$5,195 Regular \$4,416 Membership

#### Product details

Taking cues from the bedrooms at Soho House Rome, our Paolo bed displays clean lines, accented with upholstered velvet panels to the headboard and sides for rich pops of color. Solid walnut uprights with brass cap detail add a vintage-inspired touch. Pair with warm tones and soft textiles to make this piece the focal point of your bedroom.

#### **Dimensions**

Product dimensions: H147 x W173 x D223cm / H57.9 x W50.3 x D87.7"

Product weight: 104kg / 229.3lbs

Number of boxes: 3

\* Box 1: H73 x W188 x D21cm / H28.7 x W74 x D8.3" \* Box 2 : H163 x W188 x D20cm / H64.2 x W74 x D7.9"