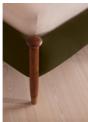

# Paolo Bed, Full, Velvet, Olive, Us

\$5,195 Regular \$4,416 Membership

#### Product details

Taking cues from the bedrooms at Soho House Rome, our Paolo bed displays clean lines, accented with upholstered velvet panels to the headboard and sides for rich pops of color. Solid walnut uprights with brass cap detail add a vintage-inspired touch. Pair with warm tones and soft textiles to make this piece the focal point of your bedroom.

Footboard dimensions: H57 x W174 x D10cm

Frame: Walnut wood Hardware: Brass feet

Headboard dimensions: H147 x W174 x D10cm

Mattress size: US Full Removable legs: No