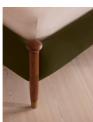

#### Product details

Taking cues from the bedrooms at Soho House Rome, our Paolo bed displays clean lines, accented with upholstered velvet panels to the headboard and sides for rich pops of color. Solid walnut uprights with brass cap detail add a vintage-inspired touch. Pair with warm tones and soft textiles to make this piece the focal point of your bedroom.

### Details

Assembly required: Yes

Care instructions: Professional upholstery

cleaning

Clearance: 9.4"

Composition: Walnut Wood, Poplar Wood, Plywood,

Walnut Veneer, Velvet and Brass

Fabric: Velvet
Feet: Plastic glide
Filling: Foam

Footboard dimensions: H57 x W174 x D10cm

Frame: Walnut wood Hardware: Brass feet

Headboard dimensions: H147 x W174 x D10cm

Mattress size: US Full Removable legs: No