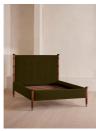

# Paolo Bed, Full, Velvet, Olive, Us

\$5,195 Regular \$4,416 Membership

#### Product details

Taking cues from the bedrooms at Soho House Rome, our Paolo bed displays clean lines, accented with upholstered velvet panels to the headboard and sides for rich pops of color. Solid walnut uprights with brass cap detail add a vintage-inspired touch. Pair with warm tones and soft textiles to make this piece the focal point of your bedroom.

#### **Dimensions**

Product dimensions: H147 x W173 x D223cm / H57.9 x W50.3 x D87.7"

Product weight: 104kg / 229.3lbs

Number of boxes: 3

\* Box 1: H73 x W188 x D21cm / H28.7 x W74 x D8.3" \* Box 2 : H163 x W188 x D20cm / H64.2 x W74 x D7.9"