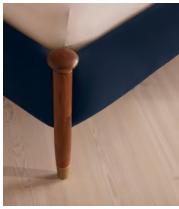

# Paolo Bed, California King, Velvet, Royal Blue, US

\$5,895 Regular price \$5,011 Member price

Taking cues from the bedrooms at Soho House Rome, our Paolo bed displays clean lines, accented with upholstered velvet panels to the headboard and sides for rich pops of color. Solid walnut uprights with brass cap detail add a vintage-inspired touch. Pair with warm tones and soft textiles to make this piece the focal point of your bedroom.

Frame: Walnut wood Hardware: Brass feet

Headboard dimensions: H147 x W205 x D10cm

Mattress size: US Clifornia King

Removable legs: No

Care instructions: Professional upholstery cleaning