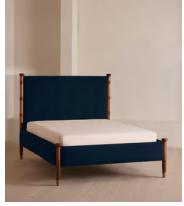

# Paolo Bed, California King, Velvet, Royal Blue, US

\$5,895 Regular price \$5,011 Member price

Taking cues from the bedrooms at Soho House Rome, our Paolo bed displays clean lines, accented with upholstered velvet panels to the headboard and sides for rich pops of color. Solid walnut uprights with brass cap detail add a vintage-inspired touch. Pair with warm tones and soft textiles to make this piece the focal point of your bedroom.

### Available in 5 velvets

Camel

Royal Blue

Porcelain

Mustard

Grey Blue

### Available in 4 sizes

Queen (H147 x W175 x D226cm / H57.9 x W68.9 x D88.9") Full (H147 x W173 x D223cm / H57.9 x W50.3 x D87.7") King (H147 x W216 x D226cm / H57.9 x W84.9 x D88.9") California King (H147 x W206 x D236cm / H57.9 x W80.9 x D93")