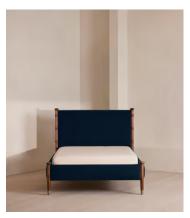

# Paolo Bed, California King, Velvet, Royal Blue, US

\$5,895 Regular price \$5,011 Member price

Taking cues from the bedrooms at Soho House Rome, our Paolo bed displays clean lines, accented with upholstered velvet panels to the headboard and sides for rich pops of color. Solid walnut uprights with brass cap detail add a vintage-inspired touch. Pair with warm tones and soft textiles to make this piece the focal point of your bedroom.