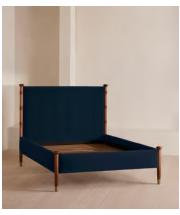

# Paolo Bed, California King, Velvet, Royal Blue, US

\$5,895 Regular price \$5,011 Member price

Taking cues from the bedrooms at Soho House Rome, our Paolo bed displays clean lines, accented with upholstered velvet panels to the headboard and sides for rich pops of color. Solid walnut uprights with brass cap detail add a vintage-inspired touch. Pair with warm tones and soft textiles to make this piece the focal point of your bedroom.

#### **Details**

Assembly required: Yes

Clearance: 9.4"

Composition: Walnut Wood, Poplar Wood, Plywood, Walnut Veneer,

Velvet and Brass
Fabric: Velvet
Feet: Plastic glide
Filling: Foam

Footboard dimensions: H57 x W205 x D10cm

Frame: Walnut wood Hardware: Brass feet

Headboard dimensions: H147 x W205 x D10cm

Mattress size: US Clifornia King

Removable legs: No

Care instructions: Professional upholstery cleaning