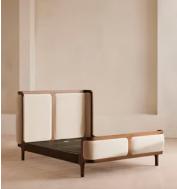

# Belsa Bed, California King, Velvet, Porcelain, US

Our Belsa bed creates an enveloping feel with a wraparound headboard and footboard in solid oak and rich velvet upholstery. Taking cues from the mid-century-style beds at White City House, layer with a mix of textiles for a cozy and inviting set-up.

### Details

Assembly required: Yes

Clearance: 6.3"

**Composition**: Oak Wood, MDF, Oak Veneer and 100% cotton pile (85% cotton, 15% Polyester)

Fabric: Velvet

Feet: Plastic glide

Filling: Foam

Footboard dimensions: H55 x W191 x D21cm

Frame: Oak wood

Headboard dimensions: H110 x W191 x D26cm

Mattress size: US California King

Removable legs: No

**Care instructions**: Dust often using a clean, soft, dry and lint-free cloth. Blot spills immediately and wipe with a clean, damp, cloth. We do not recommend the use of chemical cleansers, abrasives or furniture polish. Avoid contact with water and other liquids. Fabric should be professionally cleaned.