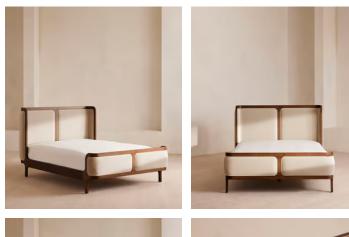

# Belsa Bed, California King, Velvet, Porcelain, US

Our Belsa bed creates an enveloping feel with a wraparound headboard and footboard in solid oak and rich velvet upholstery. Taking cues from the mid-century-style beds at White City House, layer with a mix of textiles for a cozy and inviting set-up.

### Details

Assembly required: Yes

Clearance: 6.3"

**Composition**: Oak Wood, MDF, Oak Veneer and 100% cotton pile (85% cotton, 15% Polyester)

Fabric: Velvet

Feet: Plastic glide

Filling: Foam

Footboard dimensions: H55 x W191 x D21cm

Frame: Oak wood

Headboard dimensions: H110 x W191 x D26cm

Mattress size: US California King

Removable legs: No

**Care instructions**: Dust often using a clean, soft, dry and lint-free cloth. Blot spills immediately and wipe with a clean, damp, cloth. We do not recommend the use of chemical cleansers, abrasives or furniture polish. Avoid contact with water and other liquids. Fabric should be professionally cleaned.