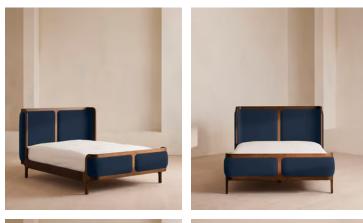

# Belsa Bed, California King, Velvet, Royal Blue, US

Our Belsa bed creates an enveloping feel with a wraparound headboard and footboard in solid oak and rich velvet upholstery. Taking cues from the mid-century-style beds at White City House, layer with a mix of textiles for a cozy and inviting set-up.

### Details

Assembly required: Yes

Clearance: 6.3"

**Composition**: Oak Wood, MDF, Oak Veneer and 100% cotton pile (85% cotton, 15% Polyester)

Fabric: Velvet

Feet: Plastic glide

Filling: Foam

Footboard dimensions: H55 x W191 x D21cm

Frame: Oak wood

Headboard dimensions: H110 x W191 x D26cm

Mattress size: US California King

Removable legs: No

**Care instructions**: Dust often using a clean, soft, dry and lint-free cloth. Blot spills immediately and wipe with a clean, damp, cloth. We do not recommend the use of chemical cleansers, abrasives or furniture polish. Avoid contact with water and other liquids. Fabric should be professionally cleaned.