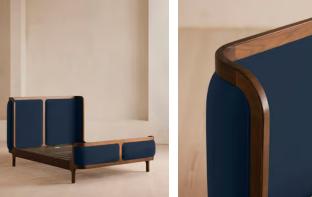

# Belsa Bed, California King, Velvet, Royal Blue, US

Our Belsa bed creates an enveloping feel with a wraparound headboard and footboard in solid oak and rich velvet upholstery. Taking cues from the mid-century-style beds at White City House, layer with a mix of textiles for a cozy and inviting set-up.

### Details

Assembly required: Yes

Clearance: 6.3"

**Composition**: Oak Wood, MDF, Oak Veneer and 100% cotton pile (85% cotton, 15% Polyester)

Fabric: Velvet

Feet: Plastic glide

Filling: Foam

Footboard dimensions: H55 x W191 x D21cm

Frame: Oak wood

Headboard dimensions: H110 x W191 x D26cm

Mattress size: US California King

Removable legs: No

**Care instructions**: Dust often using a clean, soft, dry and lint-free cloth. Blot spills immediately and wipe with a clean, damp, cloth. We do not recommend the use of chemical cleansers, abrasives or furniture polish. Avoid contact with water and other liquids. Fabric should be professionally cleaned.