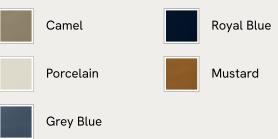

## SOHO HOME





### Available in 5 velvets



### Available in 4 sizes

Queen (H110 x W163.8 x D216.1cm / H43.3 x W64.5 x D85.1") Full (H110 x W146 x D203.4cm / H43.3 x W57.5 x D80.1") King (H110 x W204.4 x D216.1cm / H43.3 x W80.5 x D85.1") California King (H110 x W194.3 x D226.3cm / H43.3 x W76.5 x D89.1")

# Belsa Bed, California King, Velvet, Royal Blue, US



Our Belsa bed creates an enveloping feel with a wraparound headboard and footboard in solid oak and rich velvet upholstery. Taking cues from the mid-century-style beds at White City House, layer with a mix of textiles for a cozy and inviting set-up.

## Dimensions

Dimensions: H110 x W194.3 x D226.3cm / H43.3 x W76.5 x D89.1"

Weight: 69kg / 152.1lbs

Number of boxes: 3

- Box 1: H36 x W203 x D23cm / H14.2 x W79.9 x D9.1"
- Box 2: H127 x W207 x D39cm / H50 x W81.5 x D15.4"