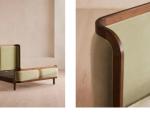

## Product details

Our Belsa bed creates an enveloping feel with a wraparound headboard and footboard in solid oak and rich velvet upholstery. Taking cues from the mid-century-style beds at White City House, layer with a mix of textiles for a cozy and inviting set-up.

Fabric: Velvet Feet: Plastic glide Filling: Foam

Footboard dimensions: H55 x W164 x D21cm

Frame: Oak wood

Headboard dimensions: H110 x W164 x D26cm

Mattress size: US Queen Removable legs: No