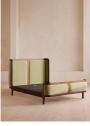

## Product details

Our Belsa bed creates an enveloping feel with a wraparound headboard and footboard in solid oak and rich velvet upholstery. Taking cues from the mid-century-style beds at White City House, layer with a mix of textiles for a cozy and inviting set-up.

Fabric: Velvet Feet: Plastic glide Filling: Foam

Footboard dimensions: H55 x W164 x D21cm

Frame: Oak wood

Headboard dimensions: H110 x W164 x D26cm

Mattress size: US Queen Removable legs: No