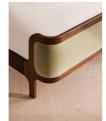

## Product details

Our Belsa bed creates an enveloping feel with a wraparound headboard and footboard in solid oak and rich velvet upholstery. Taking cues from the mid-century-style beds at White City House, layer with a mix of textiles for a cozy and inviting set-up.