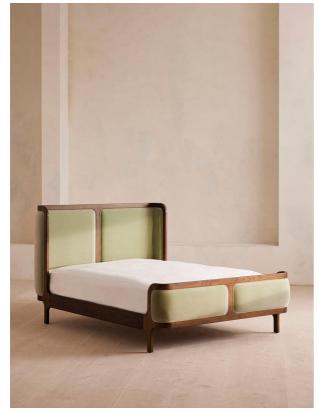

# Belsa Bed, Queen, Velvet, Lichen, Us

\$3,795 Regular

\$3,226 Membership

## Product details

Our Belsa bed creates an enveloping feel with a wraparound headboard and footboard in solid oak and rich velvet upholstery. Taking cues from the mid-century-style beds at White City House, layer with a mix of textiles for a cozy and inviting set-up.

## **Dimensions**

Product dimensions: H110 x W163.8 x D216.1cm / H43.3 x W64.5 x D85.1"

Product weight: 62kg / 136.7lbs

Number of boxes: 3

\* Box 1 : H36 x W185 x D22cm / H14.2 x W72.8 x D8.7"

\* Box 2 : H127 x W177 x D39cm / H50 x W69.7 x

Fabric: Velvet Feet: Plastic glide Filling: Foam

Footboard dimensions: H55 x W164 x D21cm

Frame: Oak wood

Headboard dimensions: H110 x W164 x D26cm

Mattress size: US Queen Removable legs: No